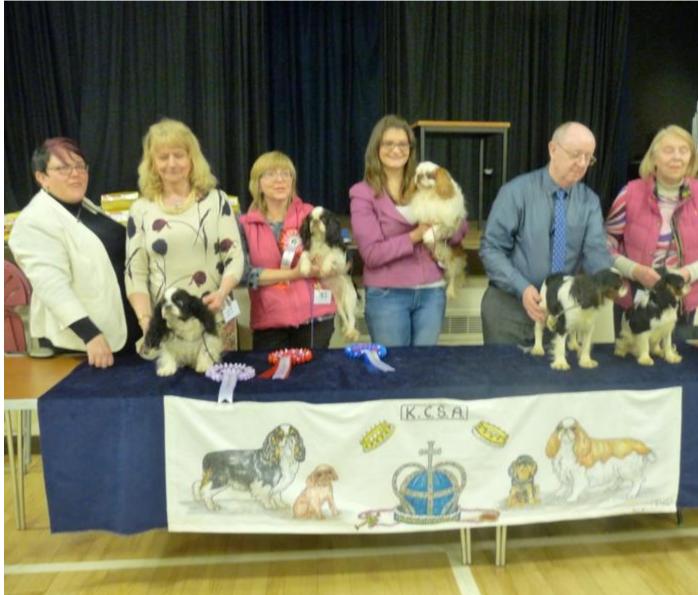

## King Charles Spaniel Associaton Open Show 12th February 2017 Judge - Ellen Loynd Thanks to Margaret Mallows and the exhibitors who helped her for taking Pictures for me

Judge Ellen Loynd , Jean Copland with Best Veteran Ch Tucherish Clemency, Tracy Jackson with Best Bitch & BOB CH Amantra Regalia JW, Kirsty Miller With Best Dog Amantra Reglis of Feorlig SC CM. John Blewett (Secretary)& Ruth Mochrie with her 2 puppy winners BPIB Downsbank Liturgy and Downsbank Vesper