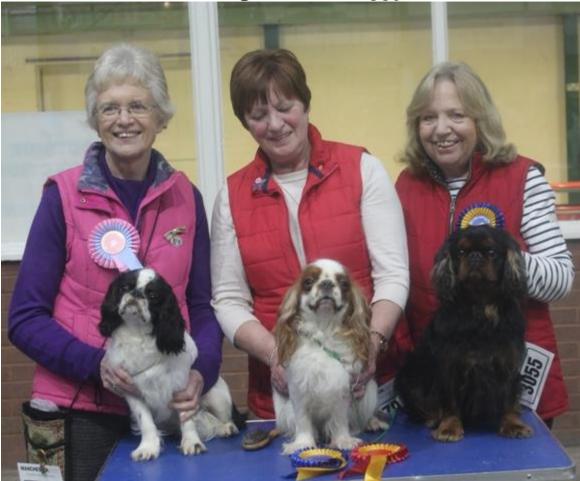

## Manchester - judge Gillian Smith

Pauline Sidgwick with Best Puppy Paulian Where's Walley, Carol Siddle with Bitch CC & BOB CH Penemma Misty For Me JW, Judge Gillian Smith and Jackie Portingale with Dog CC CH Tudorhurst Pirate King

## Challenge For Best Puppy

Pauline Sidgwick with Best Puppy Paulian Where's Walley, Carol Siddle with Bitch CC & BOB CH Penemma Misty For Me JW and Jackie Portingale with Dog CC CH Tudorhurst Pirate King