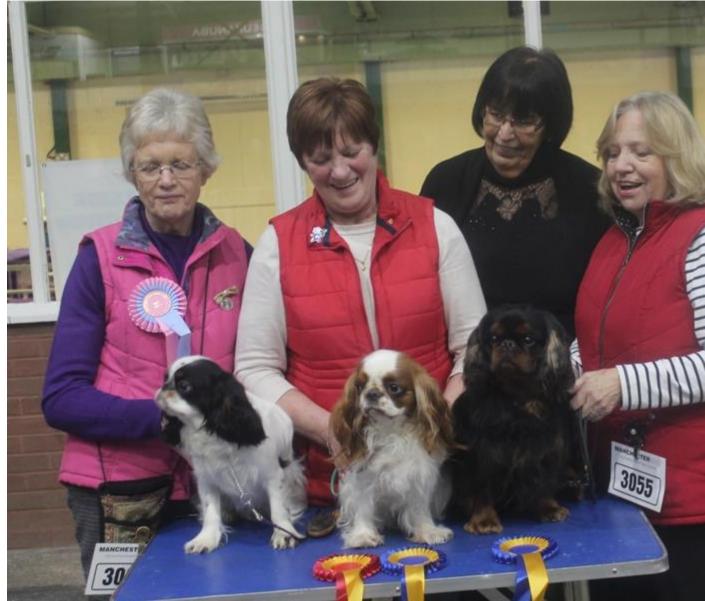

## Manchester - judge Gillian Smith

Pauline Sidgwick with Best Puppy Paulian Where's Walley, Carol Siddle with Bitch CC & BOB CH Penemma Misty For Me JW, Judge Gillian Smith and Jackie Portingale with Dog CC CH Tudorhurst Pirate King

## Challenge For Best Puppy

Pauline Sidgwick with Best Puppy Paulian Where's Walley, Carol Siddle with Bitch CC & BOB CH Penemma Misty For Me JW and Jackie Portingale with Dog CC CH Tudorhurst Pirate King