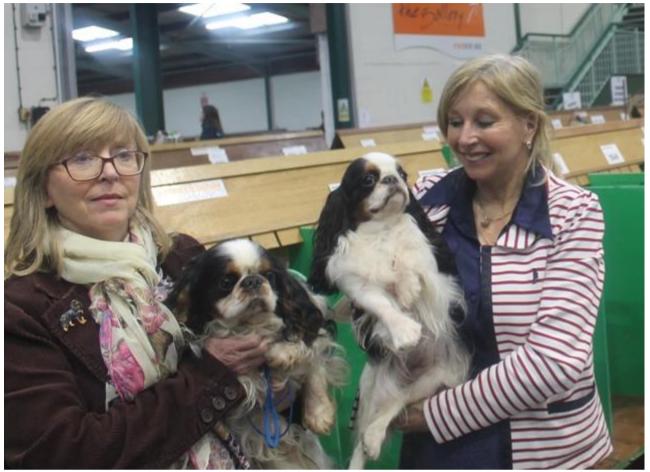

Tracy Jackson with Res dog CC CH Amantra Regal Duke and Caroline Robinson with Res Bitch CC CH Baldragon She Demands JW

2 Best Puppies in Breed owned by Ian & Pauline Sidgwick Paulian Were's Wally KCS Salegreen Peony for Paulian CKCS Puppy Group 4