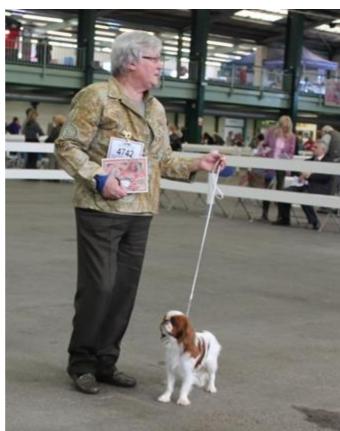

## National Dog Show Judge Diane Searle

Lorraine Gillhespy With Best Puppy Joshua De Melcourt, Klaus Vorderstrasse With Dog CC & BOB AKC Lux CH Clussexx Champagne Breakfast, Judge Diane Searle and Caroline Robinson with Bitch CC Ch Baldragon She Demands