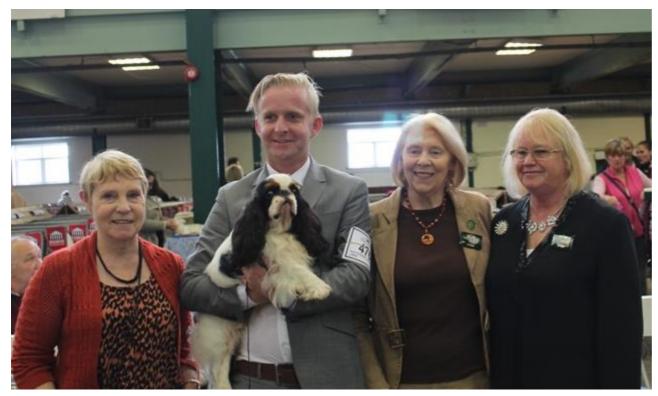

## National Dog Show Judge Diane Searle

Lorraine Gillhespy With Best Puppy Joshua De Melcourt, Klaus Vorderstrasse With Dog CC & BOB AKC Lux CH Clussexx Champagne Breakfast, Judge Diane Searle and Caroline Robinson with Bitch CC Ch Baldragon She Demands