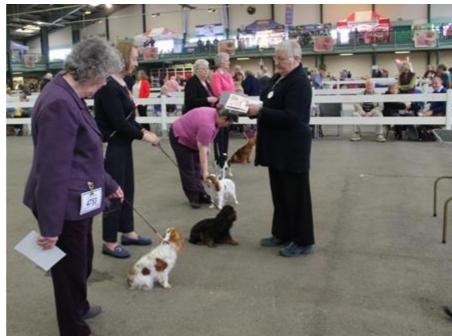

**Challenge For Best Puppy** 

The 3 Judges who have given AKC Lux CH Clussexx Champagne Breakfast CC's Jenny Stone, Ruth Mochrie And Di Searle with Klaus Vorderstrasse New Champion Subject To KC Confirmation