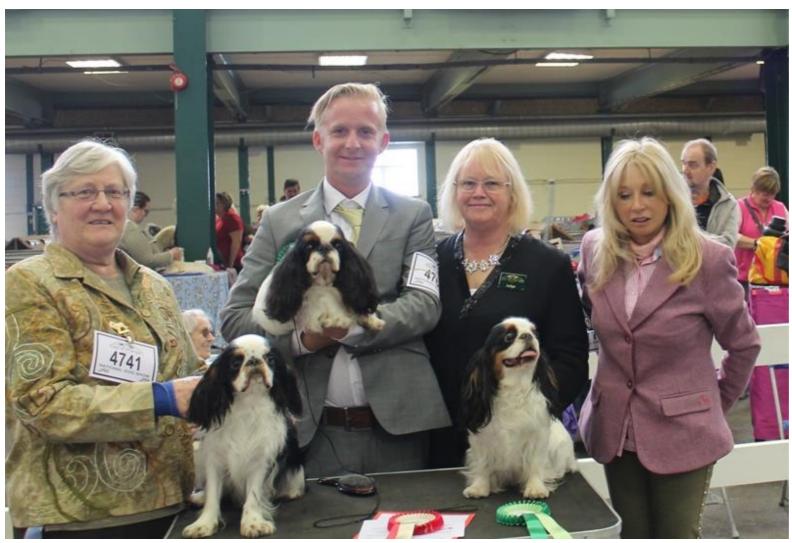

## National Dog Show Judge Diane Searle

Lorraine Gillhespy With Best Puppy Joshua De Melcourt, Klaus Vorderstrasse With Dog CC & BOB AKC Lux CH Clussexx Champagne Breakfast, Judge Diane Searle and Caroline Robinson with Bitch CC Ch Baldragon She Demands