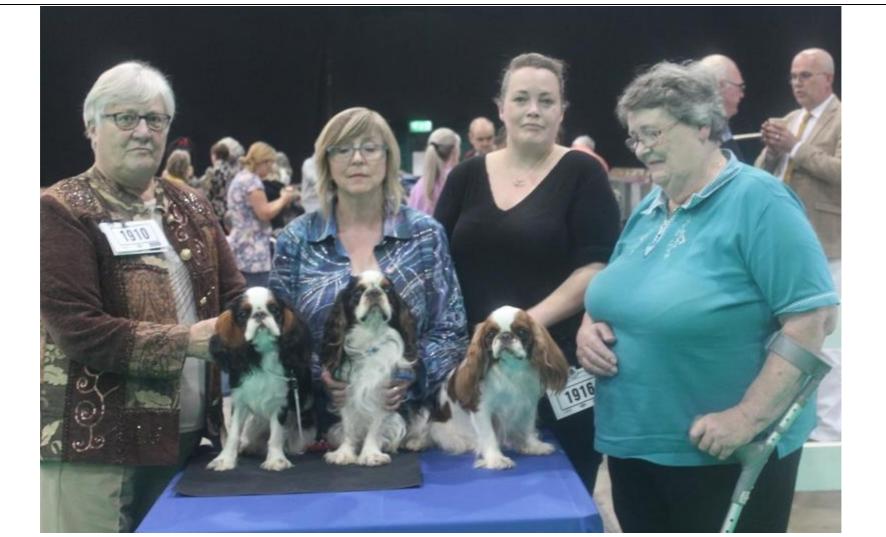

# Lorraine Gillhespy with Best puppy Lorphil Lost Trasure, Tracy Jackson with Dog CC & BOB CH Amantra Regal Duke, Judge Julia Pennington, Toni Smith & Valerie Harvey with Bitch CC Rivermoor Lady Martha JW

Lorraine Gillhespy with Best Puppy Lorphil Lost Trasure, Tracy Jackson with Dog CC & BOB CH Amantra Regal Duke, Toni Smith & Valerie Harvey with Bitch CC Rivermoor Lady Martha JW

Veteran Dog Winners

Puppy Dog Winners