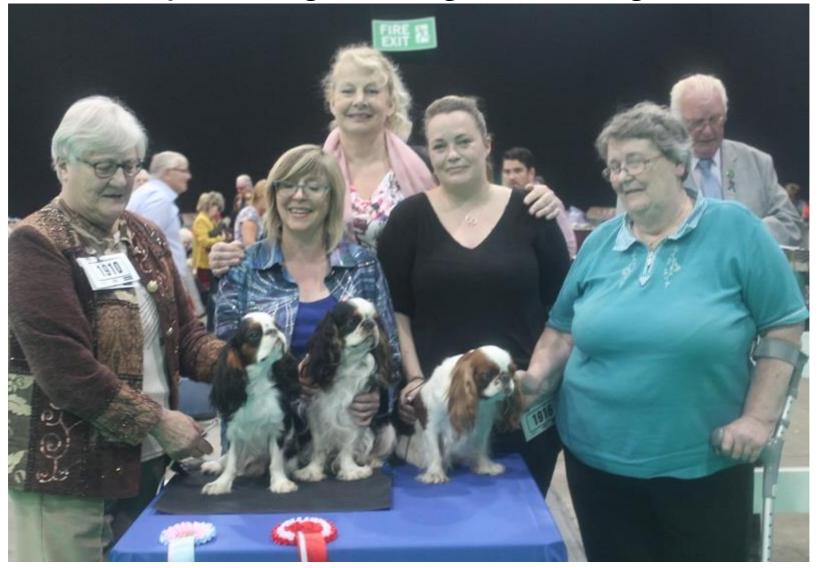

# Lorraine Gillhespy with Best puppy Lorphil Lost Trasure, Tracy Jackson with Dog CC & BOB CH Amantra Regal Duke, Judge Julia Pennington, Toni Smith & Valerie Harvey with Bitch CC Rivermoor Lady Martha JW

Lorraine Gillhespy with Best Puppy Lorphil Lost Trasure, Tracy Jackson with Dog CC & BOB CH Amantra Regal Duke, Toni Smith & Valerie Harvey with Bitch CC Rivermoor Lady Martha JW

Veteran Dog Winners

Puppy Dog Winners