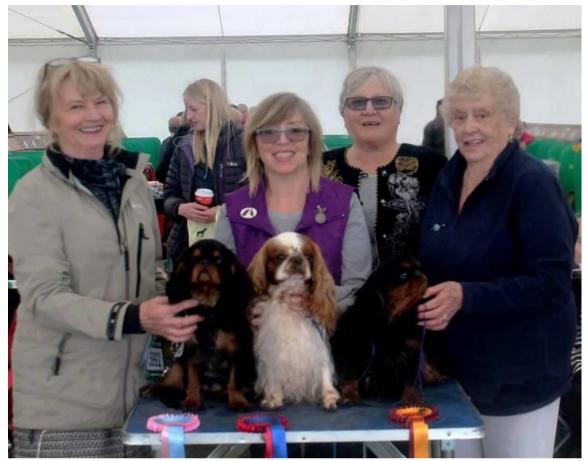

Jean Coupland with Best Puppy Mitapip Renaissance By Tucherish, Tracy Jackson with Dog CC & BOB Amantra Treasury, Judge Lorraine Gillhespy and Brenda Essex with Bitch CC Tudorhurst Beatrice at Brendek