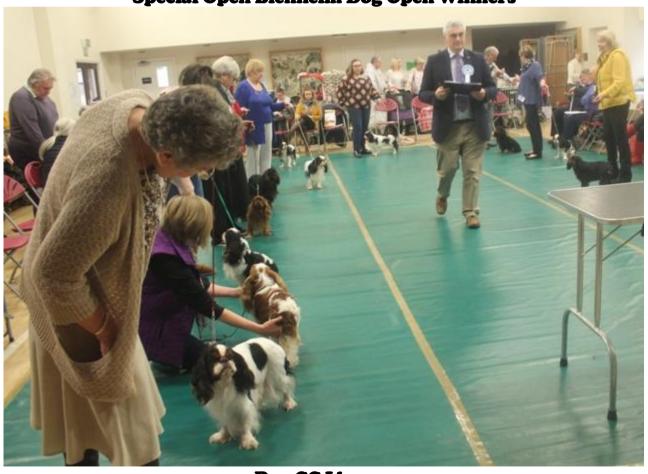

**Special Open Ruby Dog Winner** 

**Special Open Tricolour Dog Winners** 

Special Open Blenheim Dog Open Winners

Dog CC Line-up

Judge Claire Champion with her Dog Winners Ruth Mochrie with Best Puppy Dog Downsbank King Of Jazz, Jean Wallhead with Best Veteran Dog Sleepyhollow Tricki Dikki At Merida, secetary John Blewett, Georgina Jackson with Dog CC CH Amantra Regal Duke, Chairman Margaret Hunter and Jackie Portingale with Res Dog CC