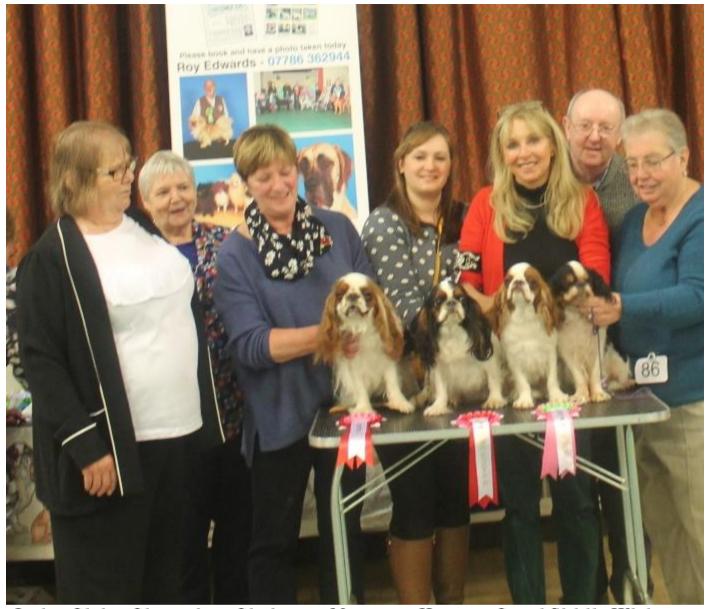

**Special Open Ruby Dog Winner** 

**Special Open Tricolour Dog Winners** 

Special Open Blenheim Dog Open Winners

Dog CC Line-up

Judge Claire Champion with her Dog Winners Ruth Mochrie with Best Puppy Dog Downsbank King Of Jazz, Jean Wallhead with Best Veteran Dog Sleepyhollow Tricki Dikki At Merida, secetary John Blewett, Georgina Jackson with Dog CC CH Amantra Regal Duke, Chairman Margaret Hunter and Jackie Portingale with Res Dog CC