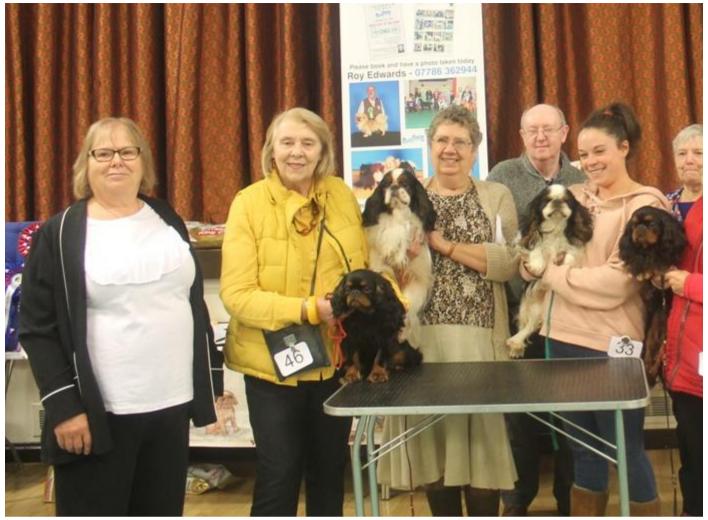

## King Charles Spaniel Association Championship Show - Judge Claire Champion

Judge Claire Champion with her winners Caroline Bowles-Robinson with Best Puppy Baldragon Hold That Thought, Tracy Jackson with Dog CC & BIS CH Amantra regal Duke, Carol Siddle with Bitch CC & RBIS Penemma Mist For Me JW and Chris Dix with Best Veteran Paulian Prudence For Beewye JW