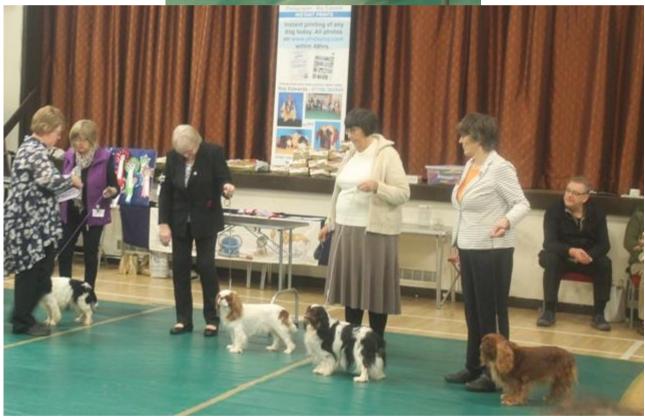

**Special Open Ruby Dog Winner** 

**Special Open Tricolour Dog Winners** 

Special Open Blenheim Dog Open Winners

Dog CC Line-up

Judge Claire Champion with her Dog Winners Ruth Mochrie with Best Puppy Dog Downsbank King Of Jazz, Jean Wallhead with Best Veteran Dog Sleepyhollow Tricki Dikki At Merida, secetary John Blewett, Georgina Jackson with Dog CC CH Amantra Regal Duke, Chairman Margaret Hunter and Jackie Portingale with Res Dog CC