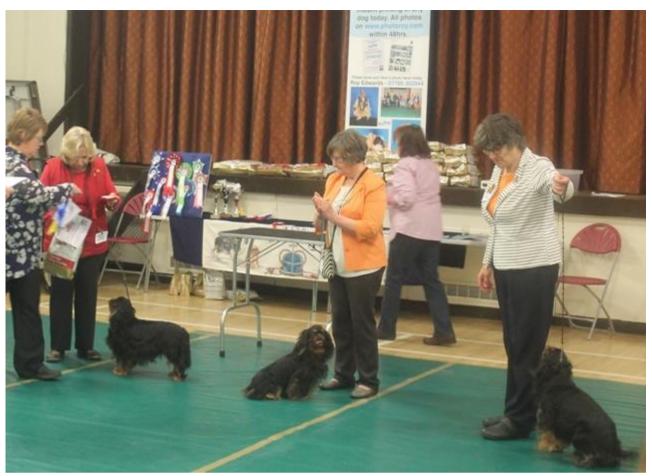

**Special Open Ruby Dog Winner** 

**Special Open Tricolour Dog Winners** 

Special Open Blenheim Dog Open Winners

Dog CC Line-up

Judge Claire Champion with her Dog Winners Ruth Mochrie with Best Puppy Dog Downsbank King Of Jazz, Jean Wallhead with Best Veteran Dog Sleepyhollow Tricki Dikki At Merida, secetary John Blewett, Georgina Jackson with Dog CC CH Amantra Regal Duke, Chairman Margaret Hunter and Jackie Portingale with Res Dog CC