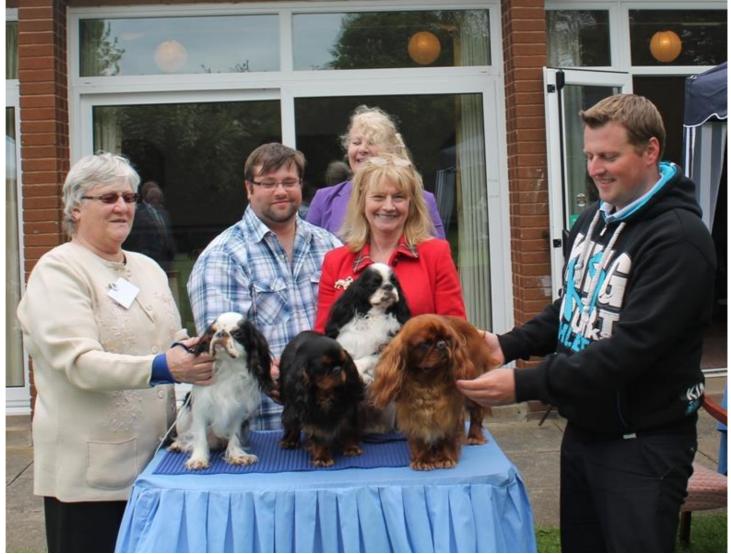

## The King Charles Spaniel Club Championship Show 10th May 2015 Judge Julia Pennington Pictures Sarah Maddison & Margaret Mallows

Lorraine Gillhespy with Best Puppy Joshua De Melcourt, Petr Fasora with Bitch CC Hessy Queeny Fapella Gray Judge Julia Pennington, Jean Coupland with Dog CC & BOB Tucherish High Treason and Lukas Fasora with Res Dog CC Henry Pepino Fapella Gray