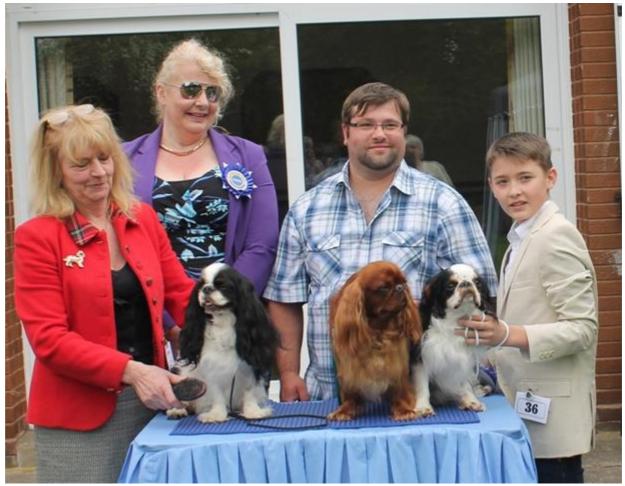

Jean Coupland with Dog CC Tucherich High Treason, Judge Julia Pennington Petr Fascora with Res Dog CC Henry Pepino Fapella Gray and Zack Chapman with Best Dog Puppy Joshua De Melcourt