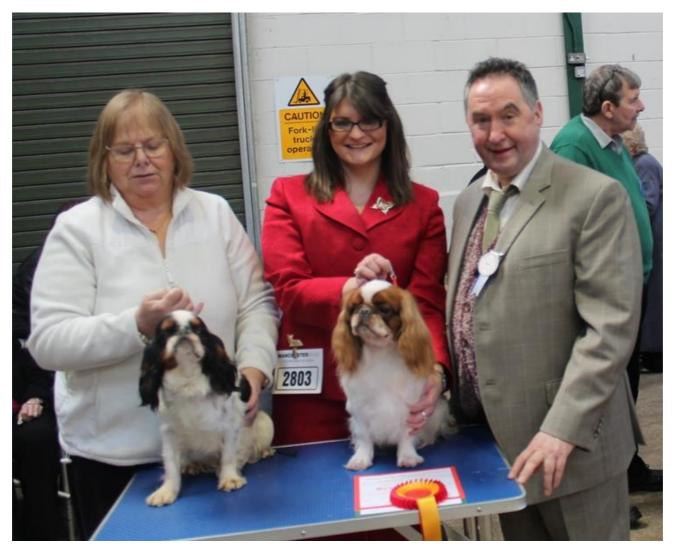

Manchester CH Show Judge Bert Easton I would like to thank Tom Brady for his help taking the pictures for the dog classes for me

Claire Champion with Bitch CC Stonepit Lillian Gist At Lankcombe, Kirsty Miller with Dog CC & Group 3 CH/Ir CH Charnell Brando At Cavelli and Judge Bert Easton