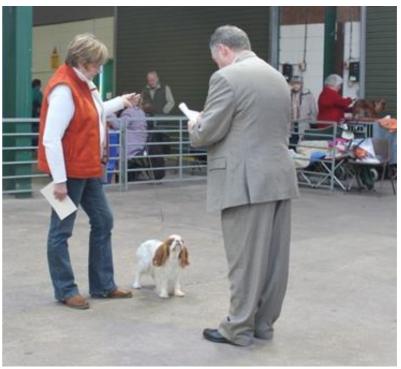

Manchester CH Show Judge Bert Easton I would like to thank Tom Brady for his help taking the pictures for the dog classes for me

Claire Champion with Bitch CC Stonepit Lillian Gist At Lankcombe, Kirsty Miller with Dog CC & Group 3 CH/Ir CH Charnell Brando At Cavelli and Judge Bert Easton