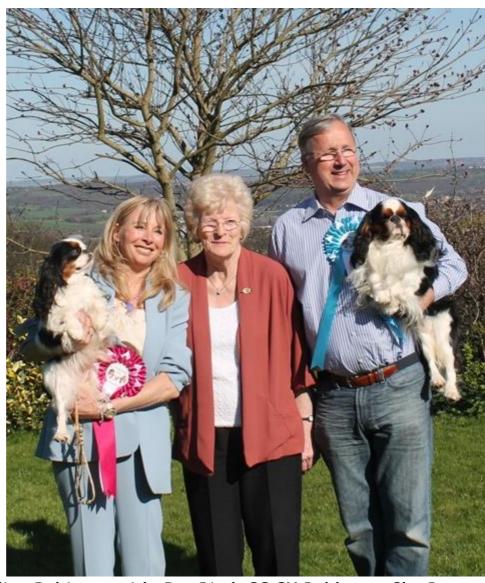

The Northern King Charles Spaniel Club Championship Show 18th April 2015 Judge Elaine Shail

Caroline Robinson with Res Bitch CC CH Baldragon She Demands JW Judge Elaine Shail and Andreas Schemel with Res Dog CC Tudorhurst Commodore