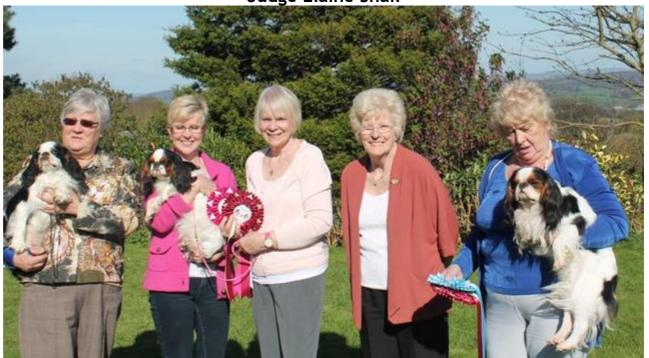

The Northern King Charles Spaniel Club Championship Show 18th April 2015 Judge Elaine Shail

Lorraine Gillhespy with Best Puppy Joshua De Melcourt, Caroline Jones & Maggie Dawson with Bitch CC & BOB Cwmhaf Te Kanawa, Judge Elaine Shail and Brenda Essex with Dog CC Chacombe Royal Gift To Brendek