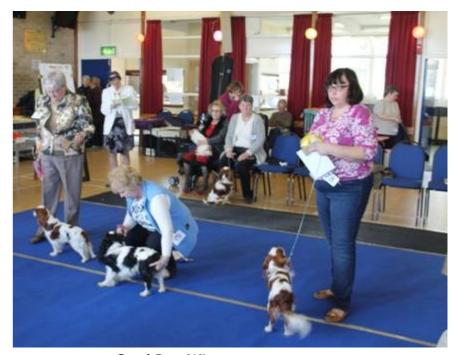

The Northern King Charles Spaniel Club Championship Show 18th April 2015 Judge Elaine Shail



Lorraine Gillhespy with Best Puppy Joshua De Melcourt, Caroline Jones & Maggie Dawson with Bitch CC & BOB Cwmhaf Te Kanawa, Judge Elaine Shail and Brenda Essex with Dog CC Chacombe Royal Gift To Brendek





Veteran Dog 1st CH Maibee Teddie

2nd CH Amantra Cheers



**Minor Puppy Dog Winners** 



**Puppy Dog Winners** 



We salling Dear William and

Junior Dog Winners

Yearling Dog Winners



**Novice Dog Winners** 





**Grad Dog Winners** 



## **Post Graduate Dog Winners**



Open Dog Winners

Special Open Black & Tan / Ruby Dog Winners





Special Open Blenheim / Tricolour Dog Winners

Dog CC Lineup