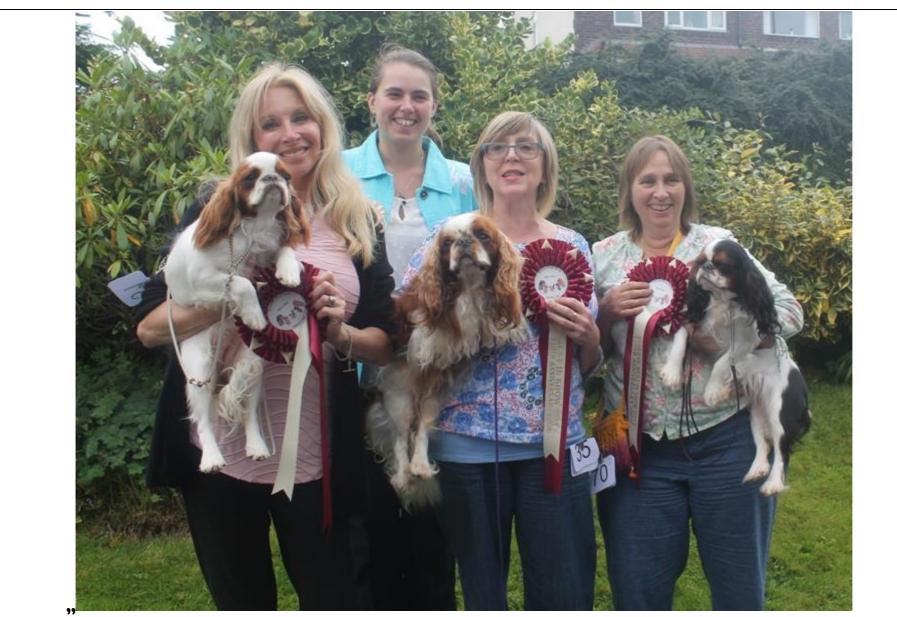

2nd Special Open Black & Tan / Ruby Dog

Special Open Blenheim / Tricolour Dog Winner

**Challenge For Best Dog** 

Toni Smith with Best Dog Puppy Rivermoor Alberto, Tracy Jackson with Best Dog Amantra Amantra Treasury and Jackie Portingale with Res Best Dog Jacrianna King's Ransome