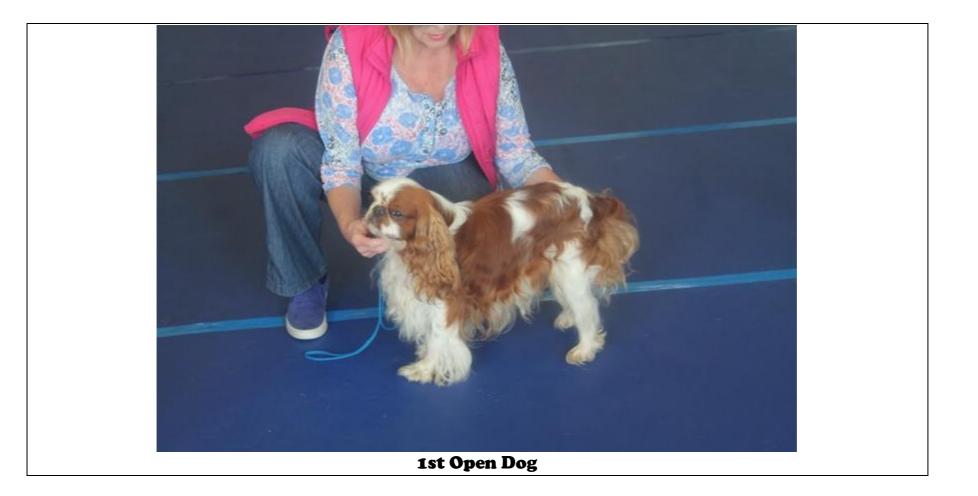

Dorothy Bailey with Best Veteran Maibee Margot At Aldoricka

Veteran Bitch Winner

Minor Puppy Dog Winner Also Best Dog Puppy

Novice Dog Winner

**Graduate Dog Winner** 

2nd Open Dog

1st Special Open Black & Tan / Ruby Dog