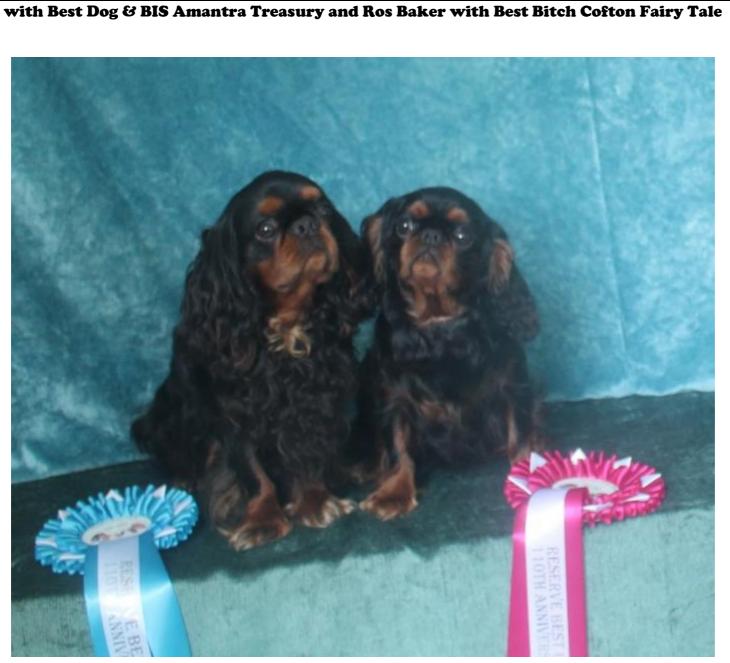

## Northern King Charles Spaniel Club Open Show Judge Jo Lewis

Caroline Bowles-Robinson with Best Puppy Baldragon Hold that Thought< Judge Jo lewis, Tracy Jackson

Res Best Dog Jacrianna King's Ransome and Res Best Bitch Jacrianna Simply Bewitched