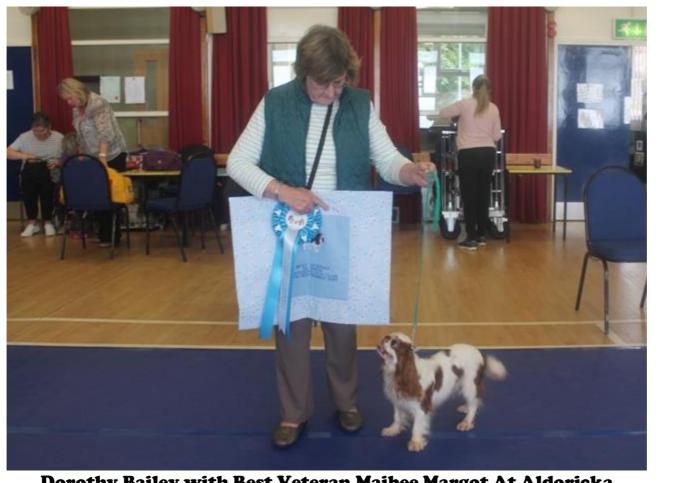

Dorothy Bailey with Best Veteran Maibee Margot At Aldoricka

Veteran Bitch Winner

Minor Puppy Dog Winner Also Best Dog Puppy

Novice Dog Winner

**Graduate Dog Winner** 

2nd Open Dog

1st Special Open Black & Tan / Ruby Dog