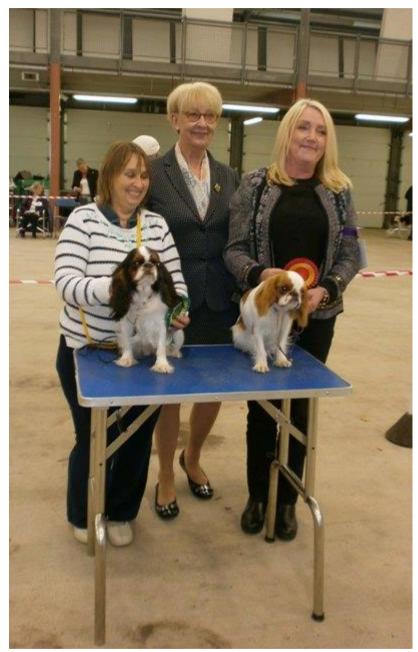

## Soth Wales KA - Judge Katherine Stewart Thanks to Tom Brady & Pauline Sidgwick for the Pictures

Ros Baker with Bitch CC & BOB Cofton Fairy Tale JW, Judge Katherine Stewart & Julie Cridland with Best Puppy Pomelo Fancy Avec Monleon