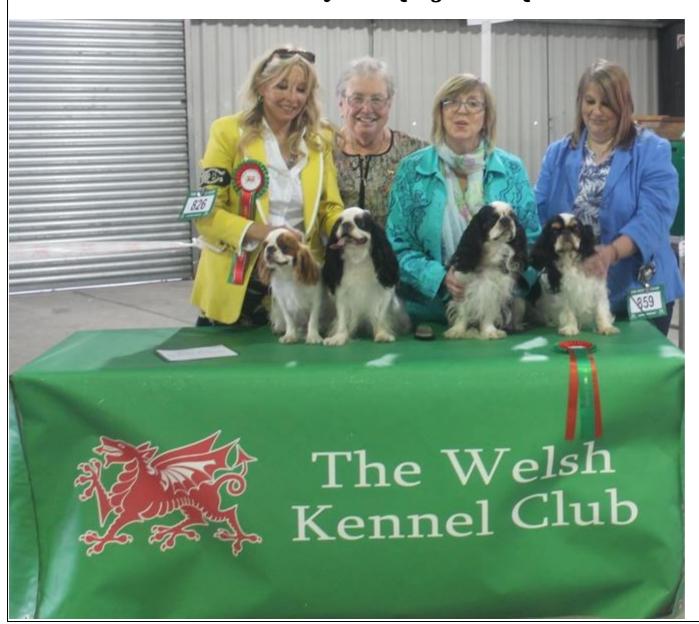

WELSH KC - Judge Chris Dix Thanks to Tom Brady for helping me take pictures when I was in ring

Caroline Bowles Robinson with Best Puppy Baldragon Hold That Thought and Bitch CC Ch Baldragon She Demands JW , Judge Chris Dix, Tracy Jackson with Dog CC & BOBCh Amantra Regal Duke and Debbie Pearce with Best Veteran Amantra Reginald

Claire Champion ( handler) and Valerie Harvey (Owner) with Res Bitch CC Rivermoor Lady Martha JW and Claire Melville with Res Dog CC Amantra Chorale

Caroline Bowles-Robinson with Best Bitch Puppy & BPIB Baldragon Hold That Thought