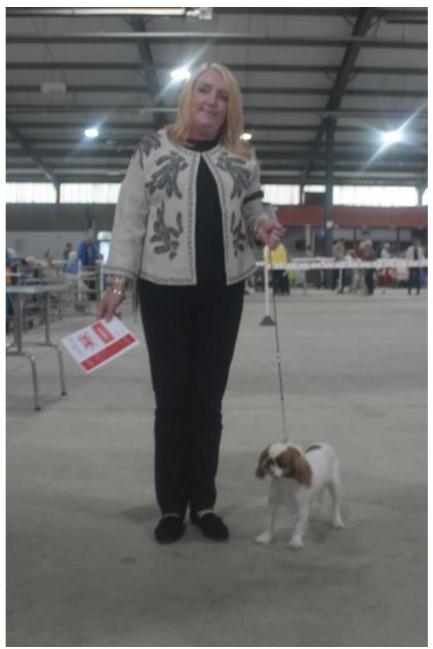

## Judge Chris Dix and Jennifer Matches with Best Dog Puppy Baldragon Earl Leicester