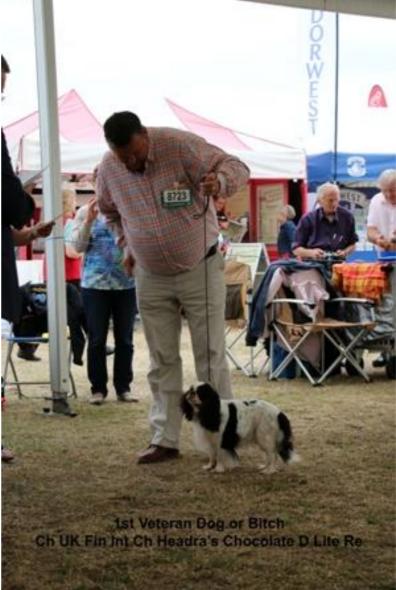

Windsor - Judge Tom Mather Pictures Sarah Maddison, Rob Dix & Tom Ashburn



Lorraine Gillhespy with Dog CC & BOB, Judge Tom Mather, Stephen R Goodwin with Best Puppy Lanola Mademoiselle and Caroline Robinson with Bitch CC CH Baldragon She Demands





Veteran Dog Or Bitch Winner

-----











.....

### **Puppy Dog Winners**







.....

# **Junior Dog Winners**







-----

### **Post Grad Dog Winners**

























-----

#### **Good Citizen Dog or Bitch Winner**



#### Lux CH Ellinor Von Der Gebhardshoh

.....

# Dog CC Line Up



.....



**Lorraine Gilhespy with Dog CC Maibee Mr Kippling, Judge Tom Mather, Carol Siddle with** Best Dog Puppy Joshua De Melcourt and Kevin Monro with Res Dog CC CH Int Fin CH Headra's Chocolate D Lite