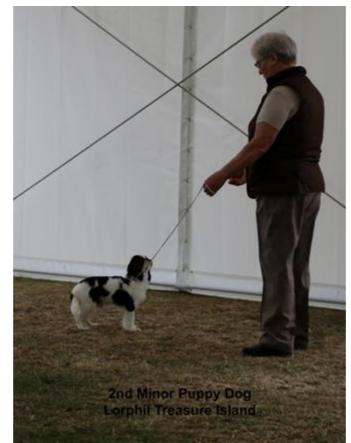

Windsor - Judge Tom Mather Pictures Sarah Maddison, Rob Dix & Tom Ashburn



Lorraine Gillhespy with Dog CC & BOB, Judge Tom Mather, Stephen R Goodwin with Best Puppy Lanola Mademoiselle and Caroline Robinson with Bitch CC CH Baldragon She Demands





Veteran Dog Or Bitch Winner

-----











.....

### **Puppy Dog Winners**







.....

# **Junior Dog Winners**







-----

### **Post Grad Dog Winners**

























-----

#### **Good Citizen Dog or Bitch Winner**



#### Lux CH Ellinor Von Der Gebhardshoh

.....

# Dog CC Line Up



.....



**Lorraine Gilhespy with Dog CC Maibee Mr Kippling, Judge Tom Mather, Carol Siddle with** Best Dog Puppy Joshua De Melcourt and Kevin Monro with Res Dog CC CH Int Fin CH Headra's Chocolate D Lite