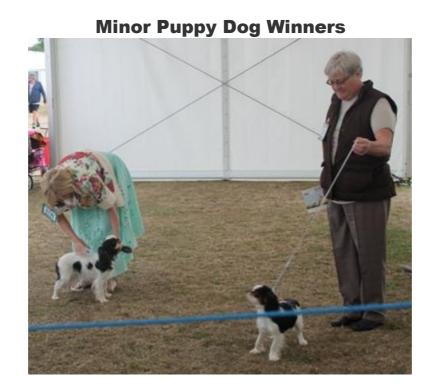

Windsor - Judge Tom Mather Pictures Sarah Maddison, Rob Dix & Tom Ashburn



Lorraine Gillhespy with Dog CC & BOB, Judge Tom Mather, Stephen R Goodwin with Best Puppy Lanola Mademoiselle and Caroline Robinson with Bitch CC CH Baldragon She Demands





Veteran Dog Or Bitch Winner

-----











.....

### **Puppy Dog Winners**







.....

# **Junior Dog Winners**







-----

### **Post Grad Dog Winners**

























-----

#### **Good Citizen Dog or Bitch Winner**



#### Lux CH Ellinor Von Der Gebhardshoh

.....

# Dog CC Line Up



.....



**Lorraine Gilhespy with Dog CC Maibee Mr Kippling, Judge Tom Mather, Carol Siddle with** Best Dog Puppy Joshua De Melcourt and Kevin Monro with Res Dog CC CH Int Fin CH Headra's Chocolate D Lite