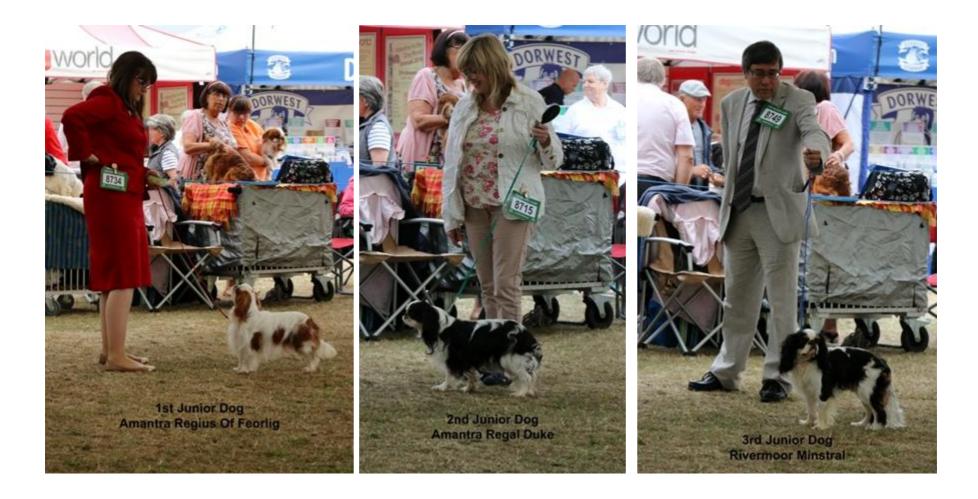

Windsor - Judge Tom Mather Pictures Sarah Maddison, Rob Dix & Tom Ashburn



Lorraine Gillhespy with Dog CC & BOB, Judge Tom Mather, Stephen R Goodwin with Best Puppy Lanola Mademoiselle and Caroline Robinson with Bitch CC CH Baldragon She Demands





Veteran Dog Or Bitch Winner

-----











.....

### **Puppy Dog Winners**







.....

# **Junior Dog Winners**







-----

### **Post Grad Dog Winners**

























-----

#### **Good Citizen Dog or Bitch Winner**



#### Lux CH Ellinor Von Der Gebhardshoh

.....

# Dog CC Line Up



.....



**Lorraine Gilhespy with Dog CC Maibee Mr Kippling, Judge Tom Mather, Carol Siddle with** Best Dog Puppy Joshua De Melcourt and Kevin Monro with Res Dog CC CH Int Fin CH Headra's Chocolate D Lite