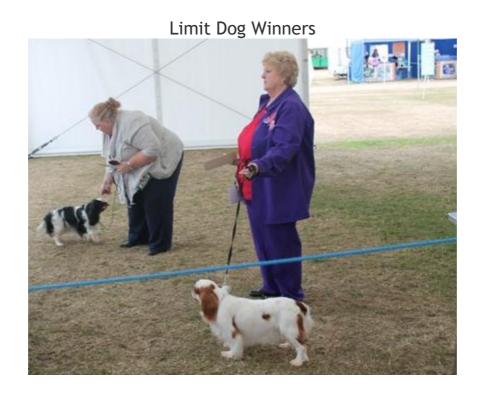

Windsor - Judge Tom Mather Pictures Sarah Maddison, Rob Dix & Tom Ashburn



Lorraine Gillhespy with Dog CC & BOB, Judge Tom Mather, Stephen R Goodwin with Best Puppy Lanola Mademoiselle and Caroline Robinson with Bitch CC CH Baldragon She Demands





Veteran Dog Or Bitch Winner

-----











.....

### **Puppy Dog Winners**







.....

# **Junior Dog Winners**







-----

### **Post Grad Dog Winners**

























-----

#### **Good Citizen Dog or Bitch Winner**



#### Lux CH Ellinor Von Der Gebhardshoh

.....

# Dog CC Line Up



.....



**Lorraine Gilhespy with Dog CC Maibee Mr Kippling, Judge Tom Mather, Carol Siddle with** Best Dog Puppy Joshua De Melcourt and Kevin Monro with Res Dog CC CH Int Fin CH Headra's Chocolate D Lite