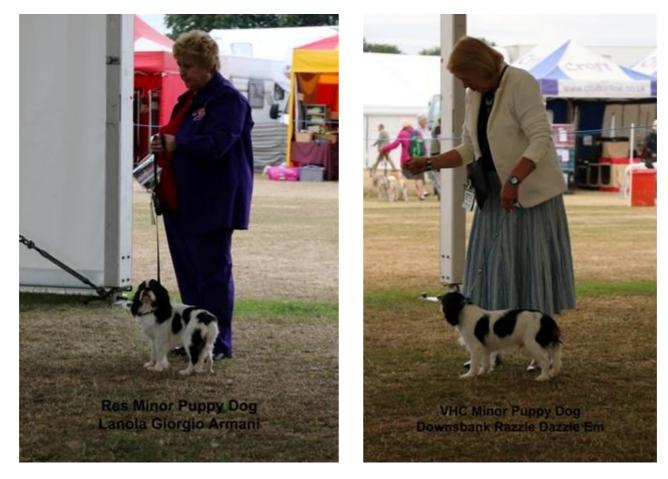

Windsor - Judge Tom Mather Pictures Sarah Maddison, Rob Dix & Tom Ashburn



Lorraine Gillhespy with Dog CC & BOB, Judge Tom Mather, Stephen R Goodwin with Best Puppy Lanola Mademoiselle and Caroline Robinson with Bitch CC CH Baldragon She Demands





Veteran Dog Or Bitch Winner

-----











.....

### **Puppy Dog Winners**







.....

# **Junior Dog Winners**







-----

### **Post Grad Dog Winners**

























-----

#### **Good Citizen Dog or Bitch Winner**



#### Lux CH Ellinor Von Der Gebhardshoh

.....

# Dog CC Line Up



.....



**Lorraine Gilhespy with Dog CC Maibee Mr Kippling, Judge Tom Mather, Carol Siddle with** Best Dog Puppy Joshua De Melcourt and Kevin Monro with Res Dog CC CH Int Fin CH Headra's Chocolate D Lite