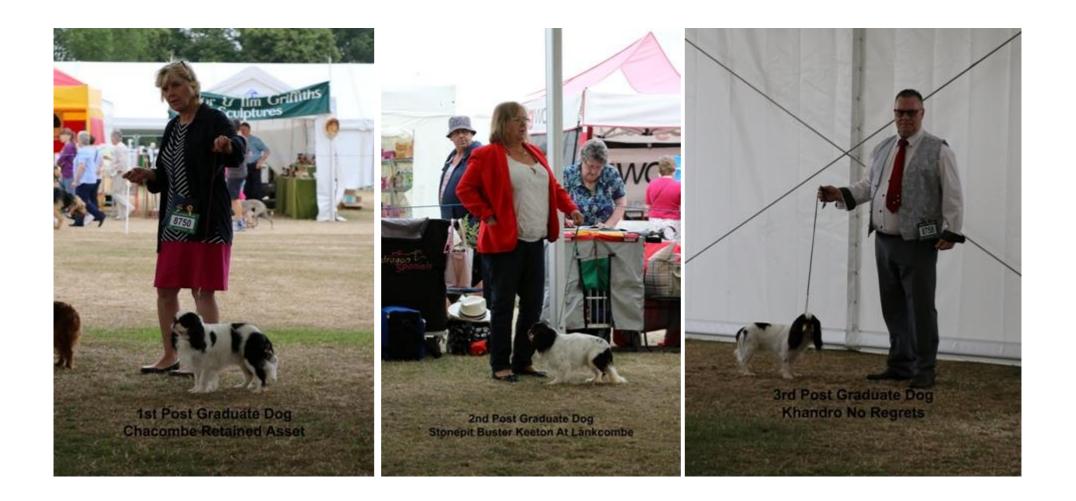

Windsor - Judge Tom Mather Pictures Sarah Maddison, Rob Dix & Tom Ashburn



Lorraine Gillhespy with Dog CC & BOB, Judge Tom Mather, Stephen R Goodwin with Best Puppy Lanola Mademoiselle and Caroline Robinson with Bitch CC CH Baldragon She Demands





Veteran Dog Or Bitch Winner

-----











.....

### **Puppy Dog Winners**







.....

# **Junior Dog Winners**







-----

### **Post Grad Dog Winners**

























-----

#### **Good Citizen Dog or Bitch Winner**



#### Lux CH Ellinor Von Der Gebhardshoh

.....

# Dog CC Line Up



.....



**Lorraine Gilhespy with Dog CC Maibee Mr Kippling, Judge Tom Mather, Carol Siddle with** Best Dog Puppy Joshua De Melcourt and Kevin Monro with Res Dog CC CH Int Fin CH Headra's Chocolate D Lite