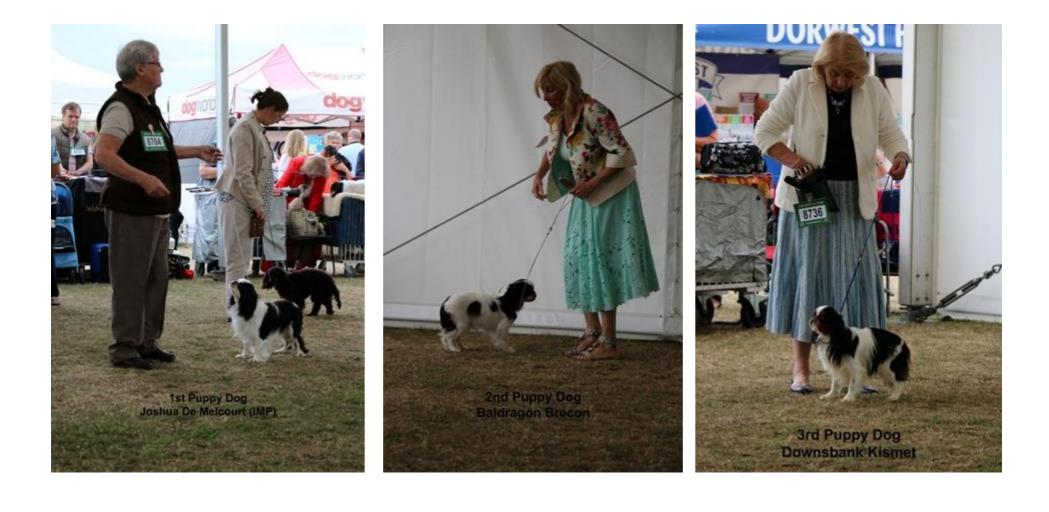

Windsor - Judge Tom Mather Pictures Sarah Maddison, Rob Dix & Tom Ashburn



Lorraine Gillhespy with Dog CC & BOB, Judge Tom Mather, Stephen R Goodwin with Best Puppy Lanola Mademoiselle and Caroline Robinson with Bitch CC CH Baldragon She Demands





Veteran Dog Or Bitch Winner

-----











.....

### **Puppy Dog Winners**







.....

# **Junior Dog Winners**







-----

### **Post Grad Dog Winners**

























-----

#### **Good Citizen Dog or Bitch Winner**



#### Lux CH Ellinor Von Der Gebhardshoh

.....

# Dog CC Line Up



.....



**Lorraine Gilhespy with Dog CC Maibee Mr Kippling, Judge Tom Mather, Carol Siddle with** Best Dog Puppy Joshua De Melcourt and Kevin Monro with Res Dog CC CH Int Fin CH Headra's Chocolate D Lite