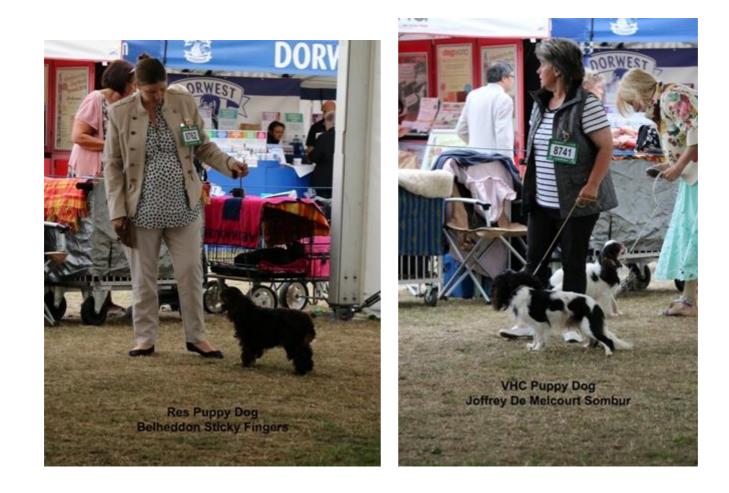

Windsor - Judge Tom Mather Pictures Sarah Maddison, Rob Dix & Tom Ashburn



Lorraine Gillhespy with Dog CC & BOB, Judge Tom Mather, Stephen R Goodwin with Best Puppy Lanola Mademoiselle and Caroline Robinson with Bitch CC CH Baldragon She Demands





Veteran Dog Or Bitch Winner

-----











.....

### **Puppy Dog Winners**







.....

# **Junior Dog Winners**







-----

### **Post Grad Dog Winners**

























-----

#### **Good Citizen Dog or Bitch Winner**



#### Lux CH Ellinor Von Der Gebhardshoh

.....

# Dog CC Line Up



.....



**Lorraine Gilhespy with Dog CC Maibee Mr Kippling, Judge Tom Mather, Carol Siddle with** Best Dog Puppy Joshua De Melcourt and Kevin Monro with Res Dog CC CH Int Fin CH Headra's Chocolate D Lite