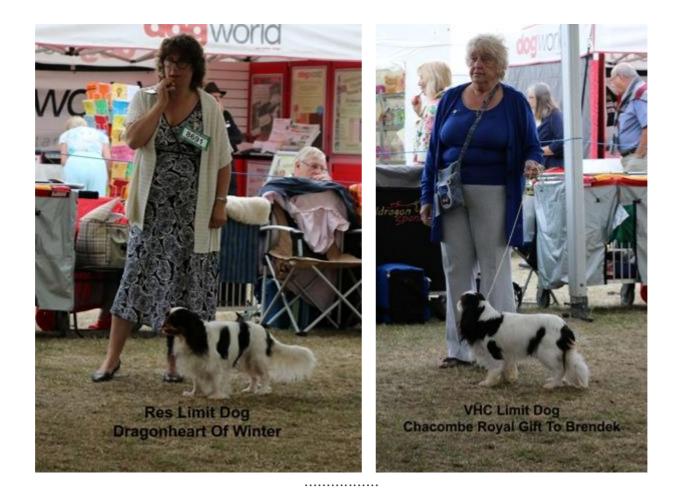

Windsor - Judge Tom Mather Pictures Sarah Maddison, Rob Dix & Tom Ashburn



Lorraine Gillhespy with Dog CC & BOB, Judge Tom Mather, Stephen R Goodwin with Best Puppy Lanola Mademoiselle and Caroline Robinson with Bitch CC CH Baldragon She Demands





Veteran Dog Or Bitch Winner

-----











.....

### **Puppy Dog Winners**







.....

# **Junior Dog Winners**







-----

### **Post Grad Dog Winners**

























-----

#### **Good Citizen Dog or Bitch Winner**



#### Lux CH Ellinor Von Der Gebhardshoh

.....

# Dog CC Line Up



.....



**Lorraine Gilhespy with Dog CC Maibee Mr Kippling, Judge Tom Mather, Carol Siddle with** Best Dog Puppy Joshua De Melcourt and Kevin Monro with Res Dog CC CH Int Fin CH Headra's Chocolate D Lite