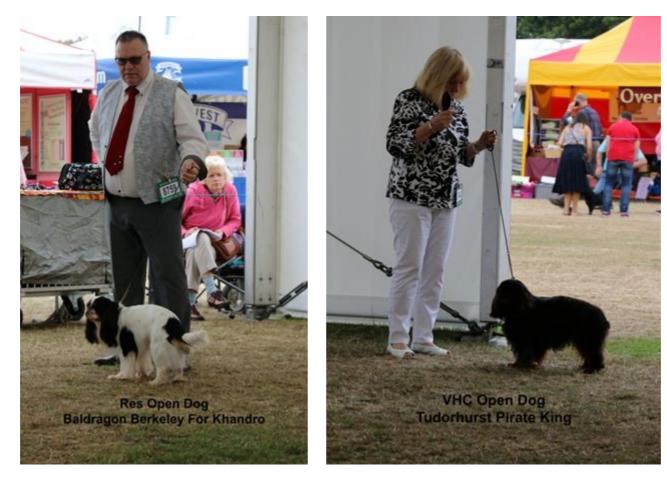

Windsor - Judge Tom Mather Pictures Sarah Maddison, Rob Dix & Tom Ashburn



Lorraine Gillhespy with Dog CC & BOB, Judge Tom Mather, Stephen R Goodwin with Best Puppy Lanola Mademoiselle and Caroline Robinson with Bitch CC CH Baldragon She Demands





Veteran Dog Or Bitch Winner

-----











.....

### **Puppy Dog Winners**







.....

# **Junior Dog Winners**







-----

### **Post Grad Dog Winners**

























-----

#### **Good Citizen Dog or Bitch Winner**



#### Lux CH Ellinor Von Der Gebhardshoh

.....

# Dog CC Line Up



.....



**Lorraine Gilhespy with Dog CC Maibee Mr Kippling, Judge Tom Mather, Carol Siddle with** Best Dog Puppy Joshua De Melcourt and Kevin Monro with Res Dog CC CH Int Fin CH Headra's Chocolate D Lite