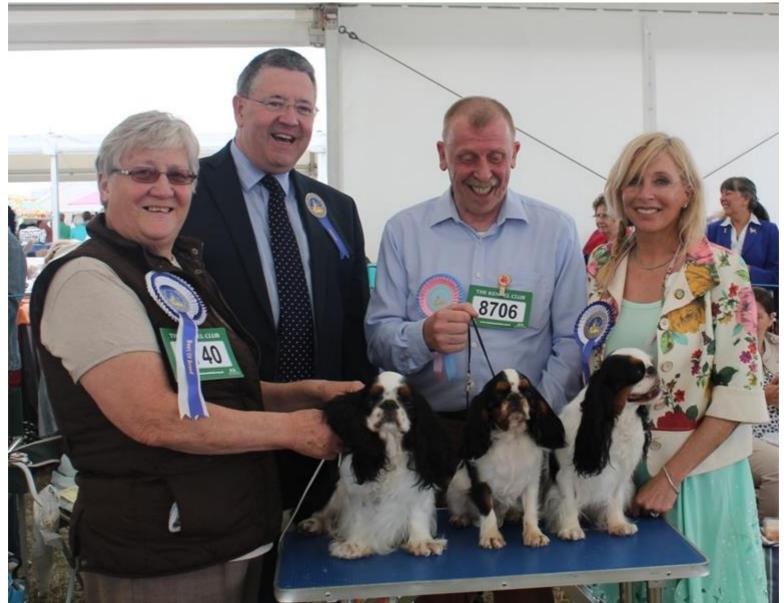

Windsor - Judge Tom Mather Pictures Sarah Maddison, Rob Dix & Tom Ashburn

Lorraine Gillhespy with Dog CC & BOB, Judge Tom Mather, Stephen R Goodwin with Best Puppy Lanola Mademoiselle and Caroline Robinson with Bitch CC CH Baldragon She Demands