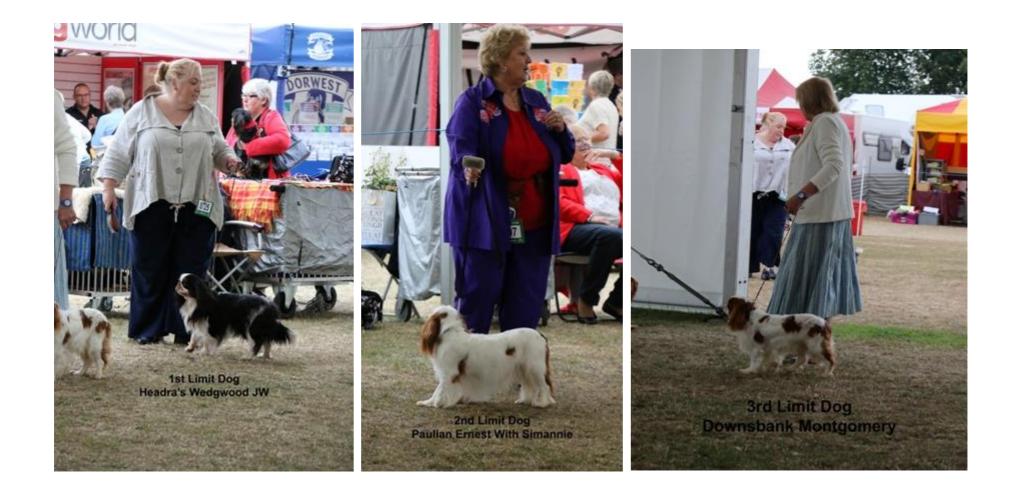

Windsor - Judge Tom Mather Pictures Sarah Maddison, Rob Dix & Tom Ashburn



Lorraine Gillhespy with Dog CC & BOB, Judge Tom Mather, Stephen R Goodwin with Best Puppy Lanola Mademoiselle and Caroline Robinson with Bitch CC CH Baldragon She Demands





Veteran Dog Or Bitch Winner

-----











.....

### **Puppy Dog Winners**







.....

# **Junior Dog Winners**







-----

### **Post Grad Dog Winners**

























-----

#### **Good Citizen Dog or Bitch Winner**



#### Lux CH Ellinor Von Der Gebhardshoh

.....

# Dog CC Line Up



.....



**Lorraine Gilhespy with Dog CC Maibee Mr Kippling, Judge Tom Mather, Carol Siddle with** Best Dog Puppy Joshua De Melcourt and Kevin Monro with Res Dog CC CH Int Fin CH Headra's Chocolate D Lite