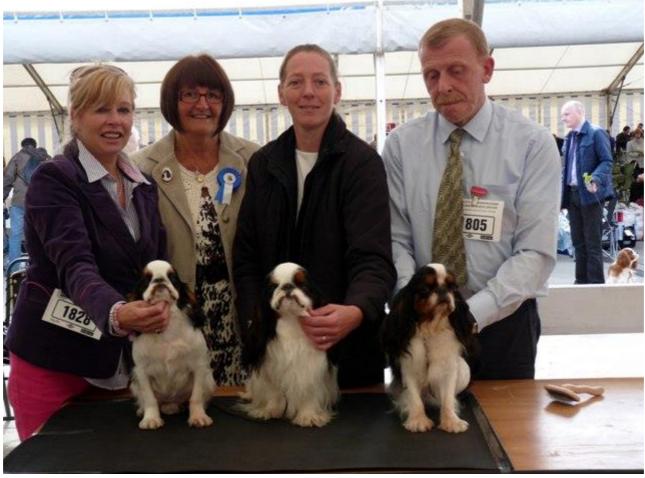

City Of Birmingham - Judge Pauline Eddleston

Caroline Robinson with Res Bitch CC & Best Puppy & puppy Group 3 Baldragon She Demands, Jude Pauline Eddleston, Tanya Ireland with Dog CC & BOB & Group 3 CH Maibee Theo and Stephen R Goodwin with Bitch CC Maibee Clementine of Lanola