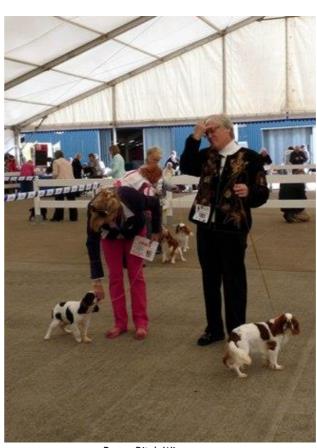

City Of Birmingham - Judge Pauline Eddleston

Caroline Robinson with Res Bitch CC & Best Puppy & puppy Group 3 Baldragon She Demands, Jude Pauline Eddleston, Tanya Ireland with Dog CC & BOB & Group 3 CH Maibee Theo and Stephen R Goodwin with Bitch CC Maibee Clementine of Lanola