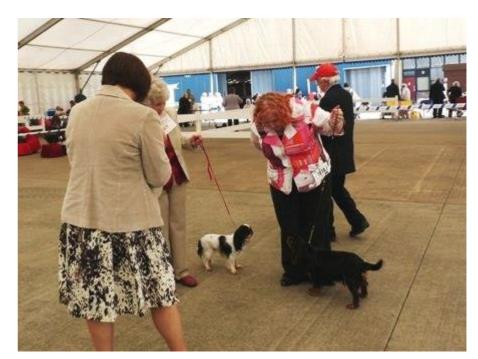

Bitch CC Line Up

Challenge For Best Puppy

Tanya with CH Maibee Theo Group 3

Caroline with Baldragon She Demands Puppy Group 3