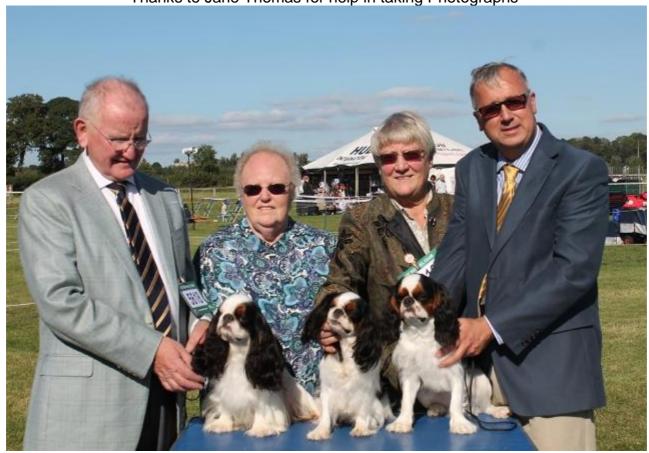

Driffield - Judge Mavis Moss Thanks to Jane Thomas for help in taking Photographs

Bill Moffat with Dog CC & BOB CH Maibee Theo, Judge Mavis Moss, Lorraine Gillhespy with Bitch CC Maibee Emeldamay and Andreas Schemel with Best Puppy Tudorhurst Commodore