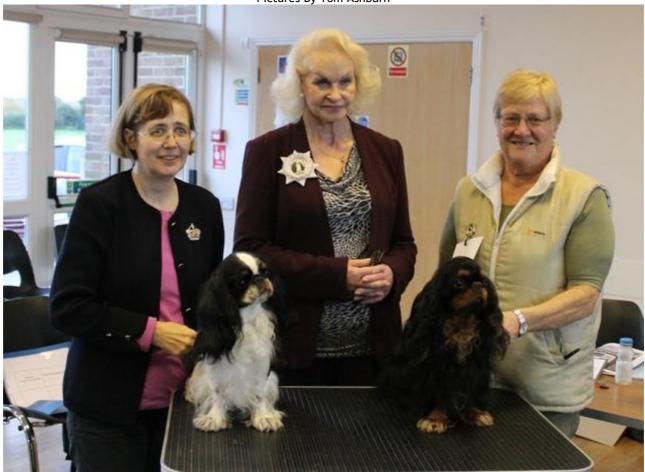

## King Charles Association Championship Show November 2013 Judge Alicia Pennington Pictures By Tom Ashburn

Caroline Gurtner with Res Bitch CC Fleur De Lys De Melcourt, Judge Alicia Pennington and Lorraine Gillhespy with Res Dog CC CH Tucherish Sundance JW