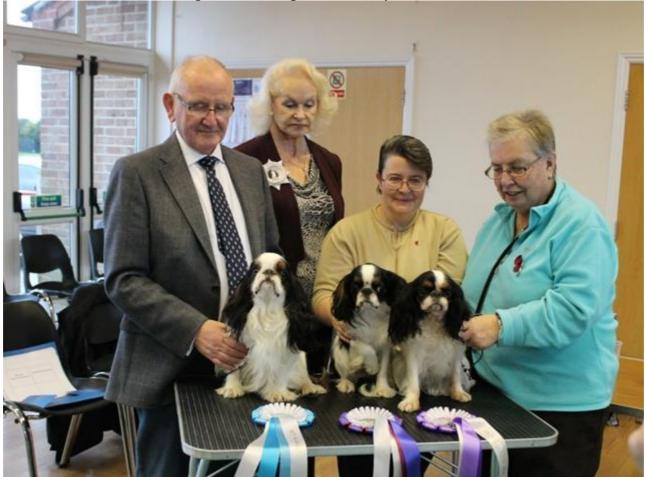

King Charles Spaniel Association Championship Show November 2013 Judge Alicia Pennington Pictures By Tom Ashburn

Bill Moffat with Dog CC & BOB CH Maibee Theo, Judge Alicia Pennington, Sandra Boyer with Best Puppy Gmacrystals Hint Of Jet and Chris Dix with Bitch CC Paulian Prudence For Beewye JW