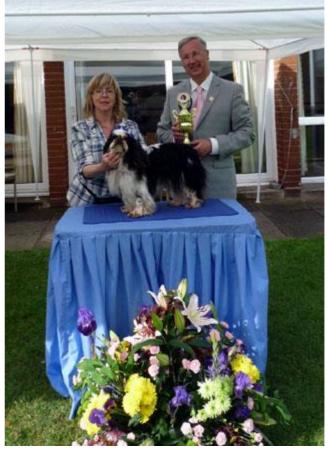

## The King Charles Spaniel Club Championship Show May 2013 Judge Andreas Schemel

Judge Andreas Schemel with
Lorraine Gilhespy with Best Puppy In Show Lorphil Lady Godiva Tracy Jackson with Best Veteran In Show Ch Amantra Cheers