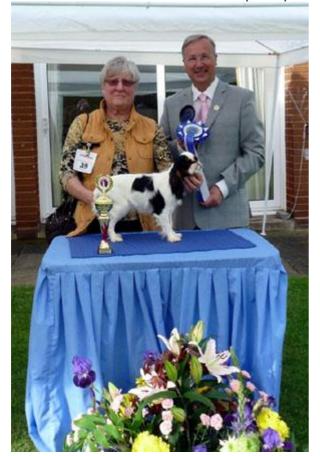

## The King Charles Spaniel Club Championship Show May 2013 Judge Andreas Schemel

Judge Andreas Schemel with
Lorraine Gilhespy with Best Puppy In Show Lorphil Lady Godiva Tracy Jackson with Best Veteran In Show Ch Amantra Cheers