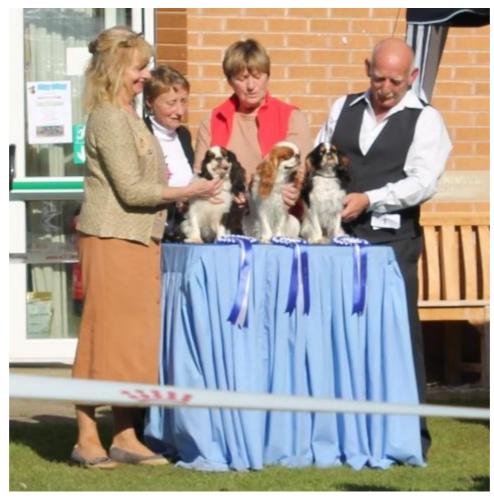

## The King Charles Spaniel Club Open Show 26th September 2015 - Judge Yvonne Southam Pictures Sarah Maddison & Bob Rushton

Jean Coupland with Best Bitch & BIS Tucherish Julie Christie, Judge Yvonne Southam