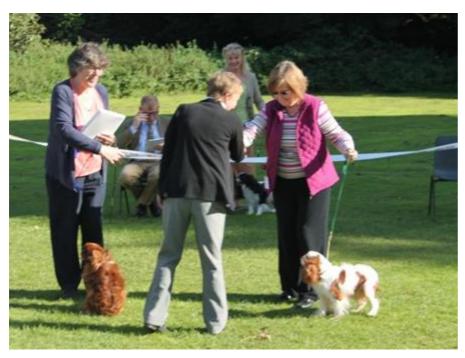

Carol Siddle with Res Best Bitch Penemma Misty For Me JW and Anthony Arundel with Best Puppy Bitch

Browel Princess Jasmine

**Challenge For Best Veteran** 

**Winners Rita Evans Memorial Class** 

**Brace Winners** 