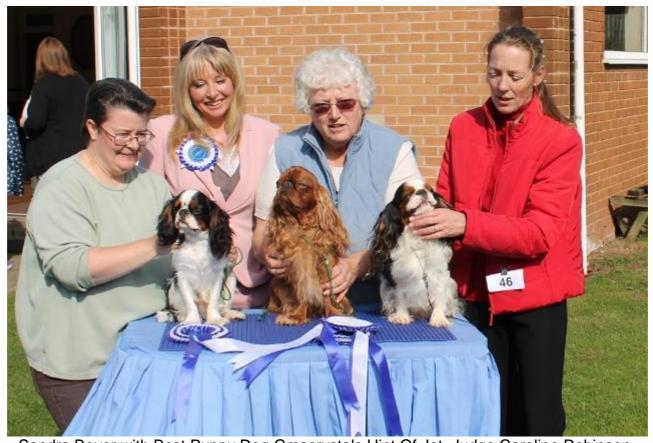

Special Open Tri & Blenheim Class Winner

Challenge For Best Puppy Dog

Sandra Boyer with Best Puppy Dog Gmacrystals Hint Of Jet, Judge Caroline Robinson, Margaret Mallows With Res Best Dog Binglui Berlington Bertie and Tanya Ireland with Best Dog Maibee Teddie