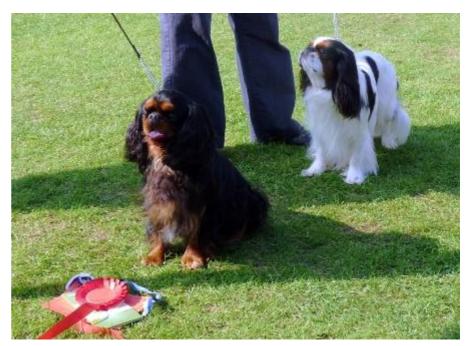

Special Open Tri & Blenheim Class Winner

Challenge For Best Puppy Dog

Sandra Boyer with Best Puppy Dog Gmacrystals Hint Of Jet, Judge Caroline Robinson, Margaret Mallows With Res Best Dog Binglui Berlington Bertie and Tanya Ireland with Best Dog Maibee Teddie