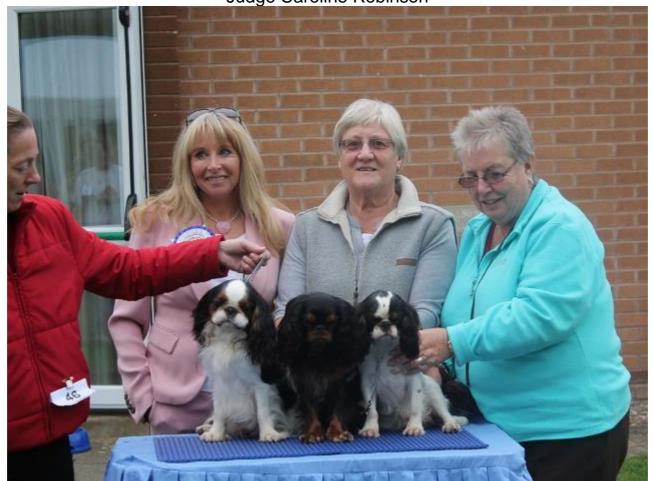

The King Charles Spaniel Club Open Show September 2013 Judge Caroline Robinson

Tanya Ireland with Best Dog & BIS Maibee Teddie, Judge Caroline Robinson, Lorraine Gillhespy with Best Bitch & Res Best In Show Lorphil Black Beauty and Chris Dix with Best Puppy In Show Beewye Penelope Pitstop