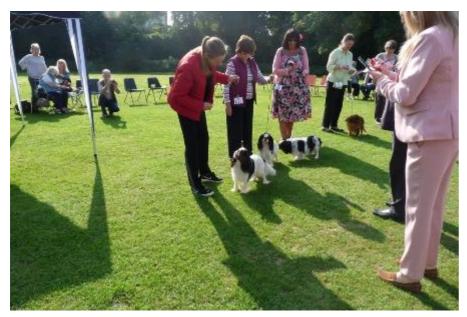

The King Charles Spaniel Club Open Show September 2013 Judge Caroline Robinson

Tanya Ireland with Best Dog & BIS Maibee Teddie, Judge Caroline Robinson, Lorraine Gillhespy with Best Bitch & Res Best In Show Lorphil Black Beauty and Chris Dix with Best Puppy In Show Beewye Penelope Pitstop