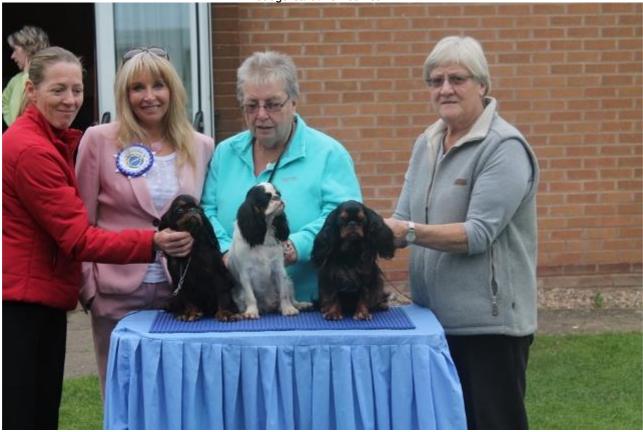

The King Charles Spaniel Club Open show September 2013 Judge Caroline Robinson

Tanya Ireland with Res Best Bitch Maibee Lynette, Judge Caroline Robinson, Chris Dix with Best puppy Beeywe Penelope Pitstop and Lorraine Gillhespy with Best Bitch Lorphil Black Beauty