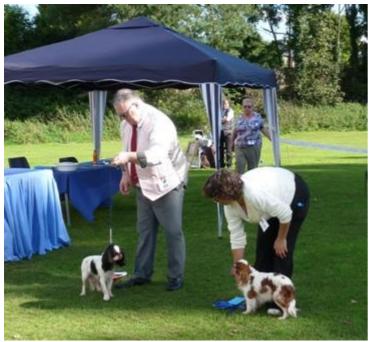

The King Charles Spaniel Club Open Show September 2015 - Judge Yvonne Southam Pictures Sarah Maddison. Tom Ashburn & Bob Rushton



# **Veteran Bitch**



**Veteran Bitch Winner** 

**Minor Puppy Bitch** 



**Minor Puppy Bitch Winner** 

**Puppy Bitch Winners** 







otography



#### **Junior Bitch Winners**









## **Novice Bitch**







2nd Novice Bitch Baldragon Grace and Favour

Tudorhurst Photography



3rd Novice Bitch Headra's Miss Moneypenny

#### **Graduate Bitch Winners**







#### **Post Graduate Bitch Winners**





1st Post Graduate Bitch Sandstrand Merituuli at Headra (IMP FIN)

unit .....



2nd Post Graduate Bitch Beewye Penelope Pitstop

Tudorhurst Photography

### **Limit Bitch Winners**







#### 2nd Limit Bitch Maynorth Back To Black JW



# **Open Bitch Winners**







Special Tri or Blen Bitch Open Winner





Tudorburst 100 Photography



2nd Special Open Tri & Blenheim Bitch Stonepit Lillian Gist at Lankcombe

Tudorhurst

Photography



3rd Special Open Tri & Blenheim Bitch Baldragon May Bea Baby

Tudorburst Photography



# Line Up For Best Bitch



Challenge For Best Bitch Puppy