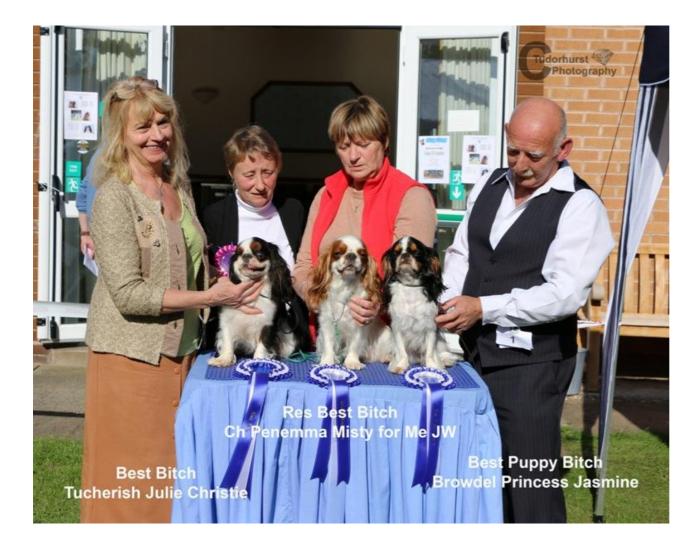

The King Charles Spaniel Club Open Show September 2015 - Judge Yvonne Southam Pictures Sarah Maddison. Tom Ashburn & Bob Rushton



# **Veteran Bitch**



**Veteran Bitch Winner** 

**Minor Puppy Bitch** 



**Minor Puppy Bitch Winner** 

**Puppy Bitch Winners** 







otography



#### **Junior Bitch Winners**









## **Novice Bitch**







2nd Novice Bitch Baldragon Grace and Favour

Tudorhurst Photography



3rd Novice Bitch Headra's Miss Moneypenny

#### **Graduate Bitch Winners**







#### **Post Graduate Bitch Winners**





1st Post Graduate Bitch Sandstrand Merituuli at Headra (IMP FIN)

unit .....



2nd Post Graduate Bitch Beewye Penelope Pitstop

Tudorhurst Photography

### **Limit Bitch Winners**







#### 2nd Limit Bitch Maynorth Back To Black JW



# **Open Bitch Winners**







Special Tri or Blen Bitch Open Winner





Tudorburst 100 Photography



2nd Special Open Tri & Blenheim Bitch Ston