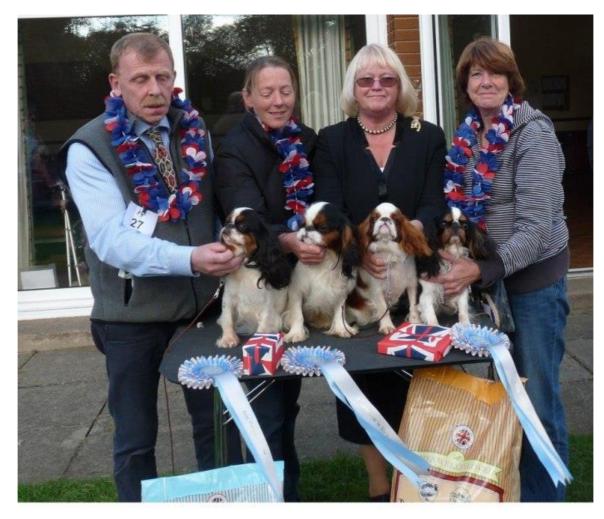

## The King Charles Spaniel Club Open Show September 2012 Judge Di Searle

Stephen Goodwin with Best Bitch & BIS CH Maibee Clementine of Lanola, Tanya Ireland with Best Dog Maibee Lowrie Judge Di Searle with Best Puppy Maibee Jessica and Isabell Giddings with Best Veteran CH Amantra Winterberry