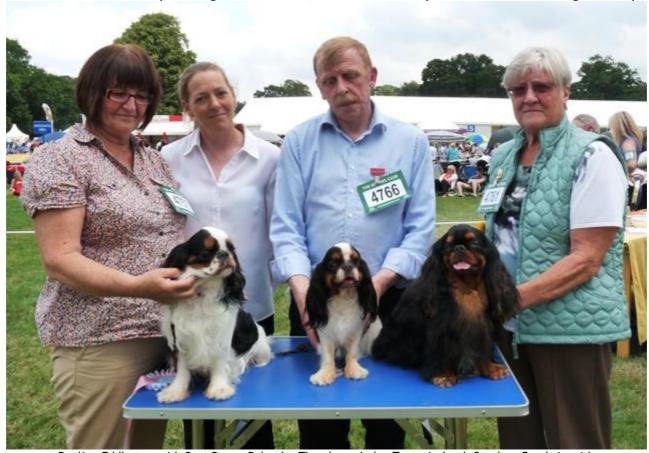

Leeds - Judge Tanya Ireland
Thanks to Mel Steel for help taking the Pictures, It was a hot day and a lot of the dogs were panting

Pauline Eddleston with Best Puppy Palandro Theodore, Judge Tanya Ireland, Stephen Goodwin with Bitch CC CH Maibee Clementine Of Lanola Sh CH and Lorraine Gillhespy with Dog CC & BOB CH Tucherish Sundance JW