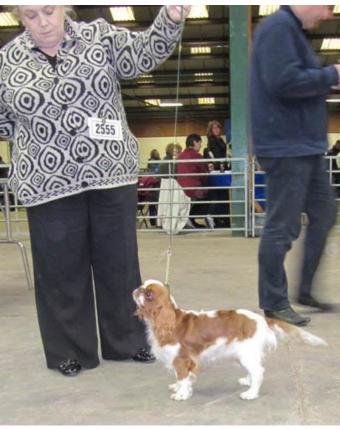

Manchester 2013 Pictures Judge Pauline Sidgwick Pictures By Ian Sidgwick

BOB Mr Stephen Goodwin's CH Maibee Clementine Of Lanola Sh. CM

Pam Healy-Gates with Limit Dog Winner & Dog CC Baldragon Royal Warwick Of Chacombe JW