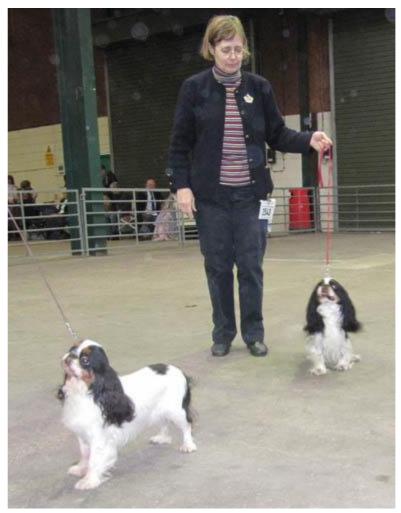

Mea Kendall with Winner Post Grad Bitch Headra's Caverswall

Winner Limit Bitch Spoul & Coburn's Nisyros Indians For Khandro

Open Bitch 1st & BOB Goodwins CH Maibee Clementine Of Lanola, 2nd Gurtner's Fleur De Lys De Melcourt