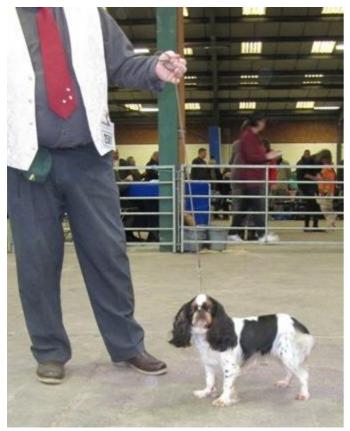

Ruth Mochrie with Junior Dog winner Bonitos Companeros Deluxe High Society

Winner Post Grad Dog Helena Lunt's Beechglen Summertime JW

Open Dog Winners 1st Rushton's Tiflin Tudor Royal, 2nd Mochrie's Downsbank Sprouce