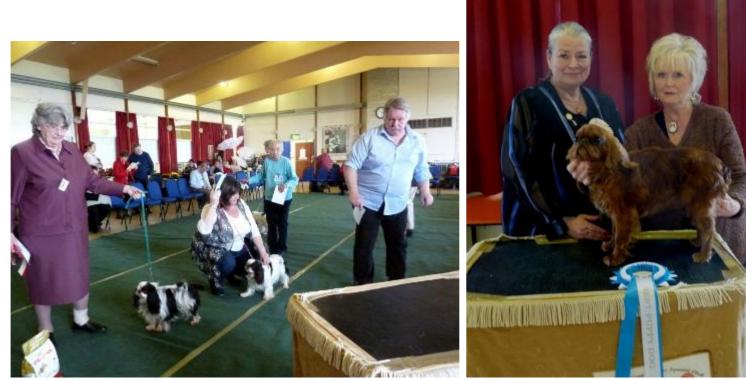

The Northern King Charles Spaniel Club Championship Show 20th April 2013 Judge Marja Kurrittu ( Marjaniemen)

Tanya Ireland with Dog CC & BOB CH Maibee Theo, Lorraine Gillhespy with Res Dog CC CH Tucherish Sundance, Judge Marja Kurrittu Jean Coupland with Bitch CC Tucherish Clemency and Stephen Goodwin with Res Bitch CC CH Maibee Clementine Of Lanola