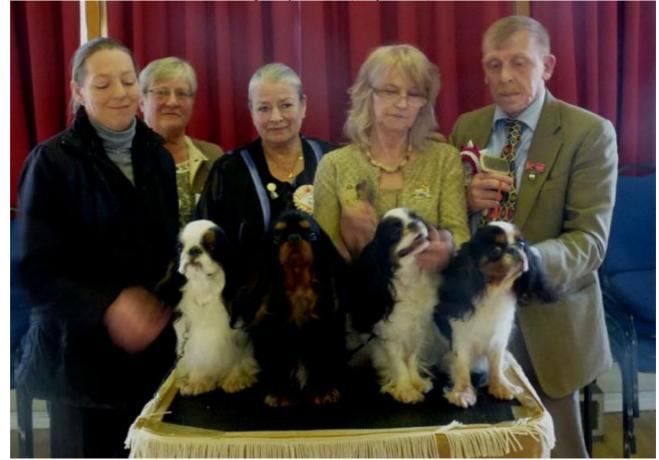

The Northern King Charles Spaniel Club Championship Show 20th April 2013 Judge Marja Kurrittu ( Marjaniemen)

Tanya Ireland with Dog CC & BOB CH Maibee Theo, Lorraine Gillhespy with Res Dog CC CH Tucherish Sundance, Judge Marja Kurrittu Jean Coupland with Bitch CC Tucherish Clemency and Stephen Goodwin with Res Bitch CC CH Maibee Clementine Of Lanola