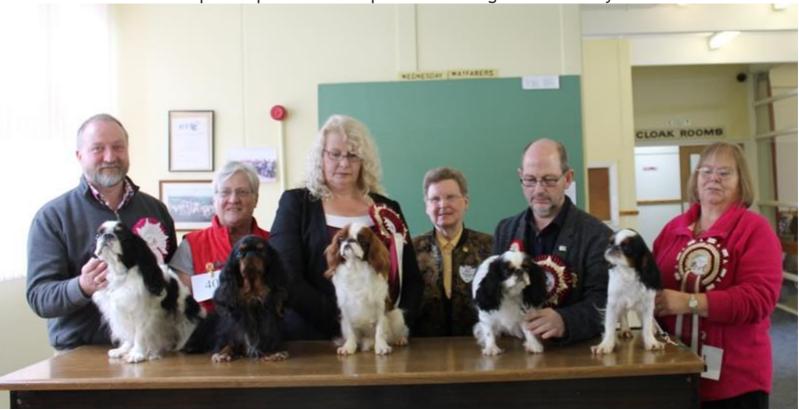

## The Northern King Charles Spaniel Club Championship Show 19th April 2014 - Judge Patricia Clayton

John Goodwin with Best Veteran Tucherish Stanley Diggle, Lorraine Gillhespy with Dog CC CH Tucherish Sundance JW Julia Pennington with Bitch CC & BIS Tudorhurst Pearl, Judge Patricia Clayton, Raoul Smith with RBIS Amantra Chianti With Othmese and Claire Champion with Best Puppy Stonepit Lilian Gist