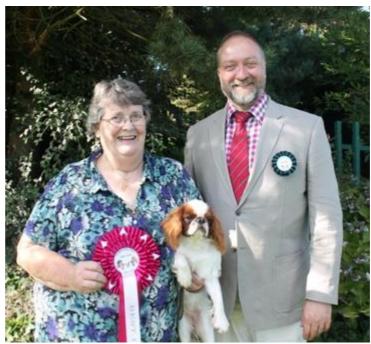

## The Northern King Charles Spaniel Club Open Show 7th September 2014 - Judge John Goodwin

Ros Baker with BOS & RBIS Cofton Walking On Sunshine, Judge John Goodwin, Ruth Mochrie with BIS Downsbank Gutherie and Tracy Jackson with Best Veteran & Res Best Dog CH Amantra Cheers