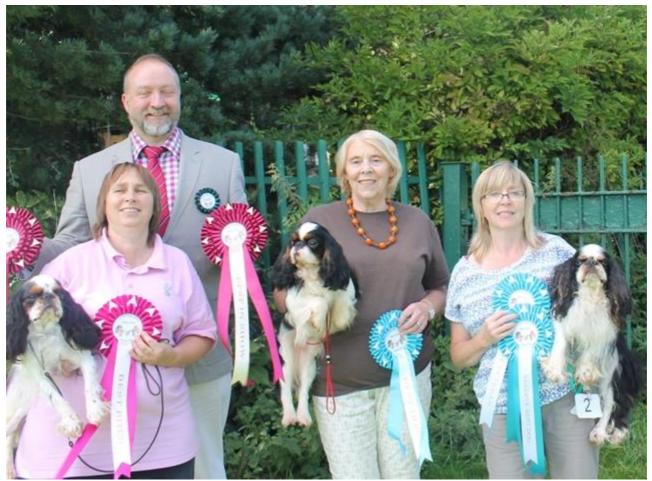

## The Northern King Charles Spaniel Club Open Show 7th September 2014 - Judge John Goodwin

Ros Baker with BOS & RBIS Cofton Walking On Sunshine, Judge John Goodwin, Ruth Mochrie with BIS Downsbank Gutherie and Tracy Jackson with Best Veteran & Res Best Dog CH Amantra Cheers

Best Dog & BOB Downsbank Gutherie

Best Bitch & Res BIS Cofton Walking On Sunshine

Best Veteran & Res Best Dog CH Amantra Cheers,

Valerie Harvey with Best Puppy Rivermoor Lady Martha

Veteran Dog Class Winners