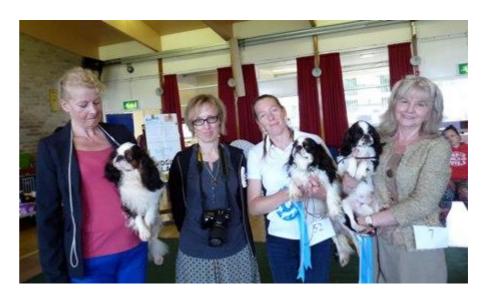

## The Northern King Charles Spaniel Club Open Show Sept 2012 Judge Lotta Bergstrom

Julia Pennington with Best Dog & BIS Tudorhurst Diamond, Jean Coupland with Best Puppy Tucherish High Treason and Tanya Ireland with Best Bitch Maibee Lynette