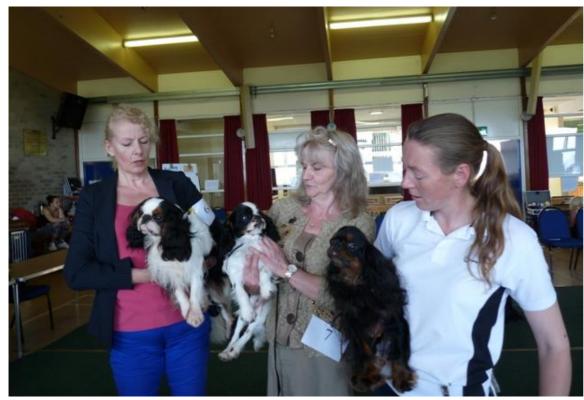

## The Northern King Charles Spaniel Club Open Show Sept 2012 Judge Lotta Bergstrom

Julia Pennington with Best Dog & BIS Tudorhurst Diamond, Jean Coupland with Best Puppy Tucherish High Treason and Tanya Ireland with Best Bitch Maibee Lynette