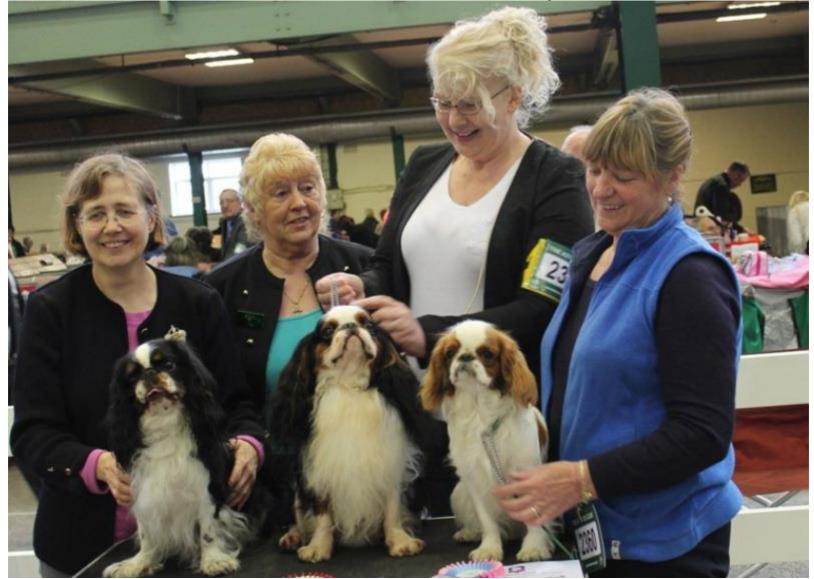

National Dog Show Judge Brenda Essex Pictures Tom Ashburn, Sarah Maddison and Julia Pennington

Caroline Gurtner with Bitch CC CH/ Lux CH Fleur De Lys De Melcourt ,Judge Brends Essex, Julia Pennington with Dog CC & BOB Ch Tudorhurst Diamond and Carol Siddle with Best Puppy Penemma Misty For Me