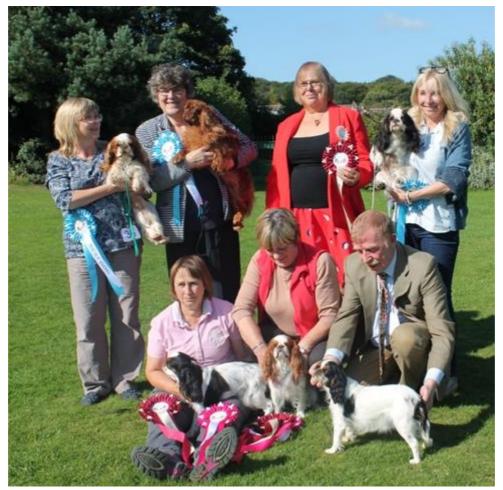

## The Northern King Charles Spaniel Club Open Show 6th September 2015 - Judge Claire Champion

Tracy Jackson with Best dog Amantra Treasury, Carol Siddle with CH Penemma Res BIS Misty for Me, Ros Baker with Best Bitch & BIS Cofton Walking on Sunshine, Judge Claire Champion, Stephen Goodwin with Best Puppy Lanola Mademoiselle, Caroline Robinson with Best Dog puppy Baldragon Brecon and Sarah Maddison with Best Veteran Alambra Rich Ruby

Challenge For BOB

Challenge For Res BIS

Challenge For Best Puppy

Challenge For Best Veteran

Back Row Best Dog, Best Veteran, Judge Claire Champion, Best Puppy Dog Front Row BIS, Res BIS and Best Puppy

Around The Show