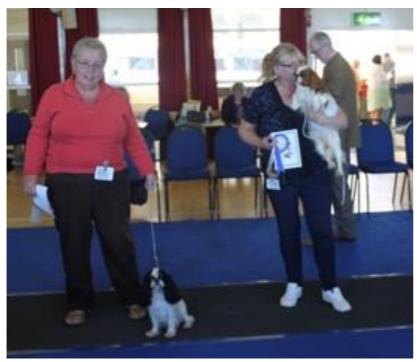

## The Northern King Charles Spaniel Club Open Show 6th September 2015 - Judge Claire Champion

Tracy Jackson with Best dog Amantra Treasury, Carol Siddle with CH Penemma Res BIS Misty for Me, Ros Baker with Best Bitch & BIS Cofton Walking on Sunshine, Judge Claire Champion, Stephen Goodwin with Best Puppy Lanola Mademoiselle, Caroline Robinson with Best Dog puppy Baldragon Brecon and Sarah Maddison with Best Veteran Alambra Rich Ruby