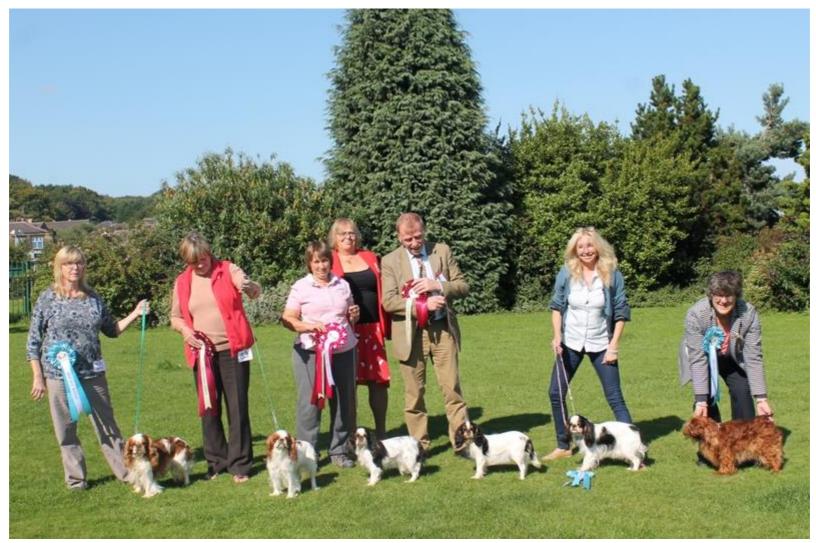

## The Northern King Charles Spaniel Club Open Show 6th September 2015 - Judge Claire Champion

Tracy Jackson with Best dog Amantra Treasury, Carol Siddle with CH Penemma Res BIS Misty for Me, Ros Baker with Best Bitch & BIS Cofton Walking on Sunshine, Judge Claire Champion, Stephen Goodwin with Best Puppy Lanola Mademoiselle, Caroline Robinson with Best Dog puppy Baldragon Brecon and Sarah Maddison with Best Veteran Alambra Rich Ruby