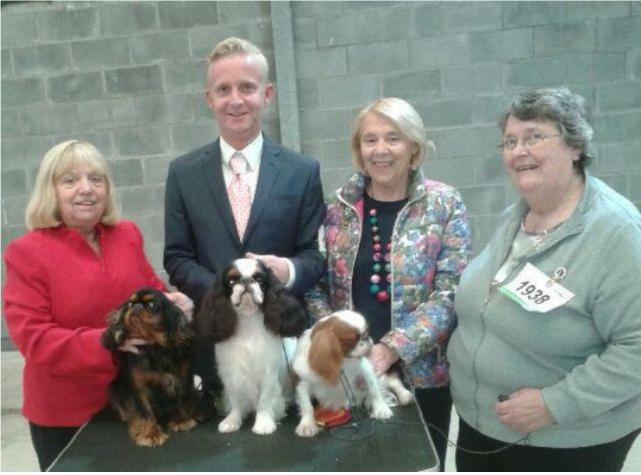

South Wales - Judge Ruth Mochrie Pictures By Rob Dix and Marianna Esposito

Jackie Portingale with Bitch CC Tudorhurst Black Swan Klaus Vordertrasse with Dog Cc BOB & Group 2Am/Fin/Lux CH Clussexx Champagne Breakfast, Judge Ruth Mochrie and Valerie Harvey with Best Puppy Rivermoor Lady Martha