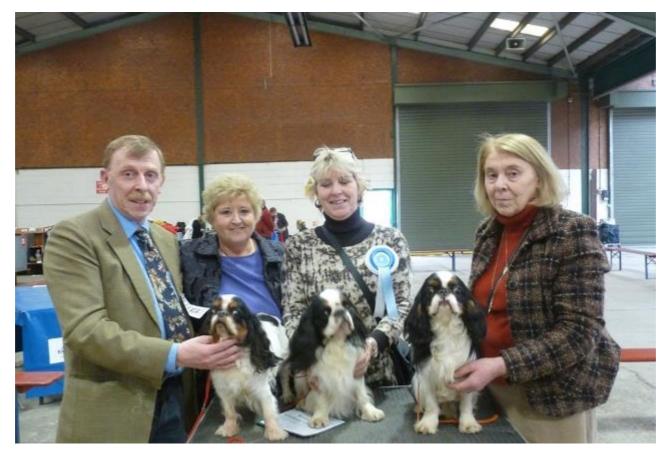

## UK Toydog Society Championship Show Judge Sheila Byers

Stephen R Goodwin with Bitch CC & BOB CH Maibee Clementine of Lanola, Judge Sheila Byers, Pam Healy Gates with Baldragon Royal Warwick of Chacombe who won his 3rd CC on the day and Ruth Mochrie with Best Puppy, Res Dog CC and Puppy Group 4 Downsbank Guthrie