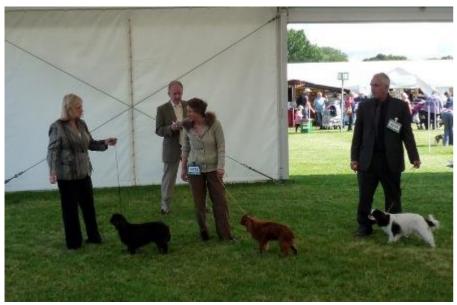

## Windsor - Judge Ruth Mochrie

Tanya Ireland with Dog CC and BOB Maibee Debonaire, Di Fry with Best puppy Regal Image of Amantra Judge Ruth Mochrie and Valerie Harvey with Bitch CC Rocquencourt Rosetta Royal At Rivermoor