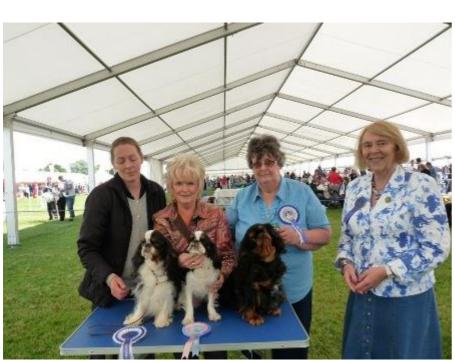

## Windsor - Judge Ruth Mochrie

Tanya Ireland with Dog CC and BOB Maibee Debonaire, Di Fry with Best puppy Regal Image of Amantra Judge Ruth Mochrie and Valerie Harvey with Bitch CC Rocquencourt Rosetta Royal At Rivermoor