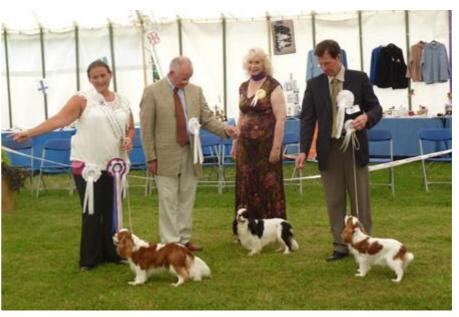

Best KCS Shealagh Waters & Joyce Robin's CH Maibee Theo Handled by Bill Moffat

Best in Match Michelle Chapman's Ellenmich Aurora

Match 1 Puppy, Junior & Yearling
Pictures of Some of the Puppy Dog or Bitch Class's