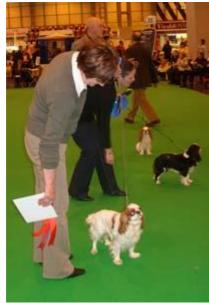

## Crufts 2008 Judge Caroline Gillies Compston

Alistair Mochrie's with Best Puppy Downsbank Algenon, Caroline Gurtner with the Bitch CC winner Ann East's Nastane Sweet Fanny Adams Judge Caroline Gillies Compston and Di Fry with BOB Ch Check Mate Amantra