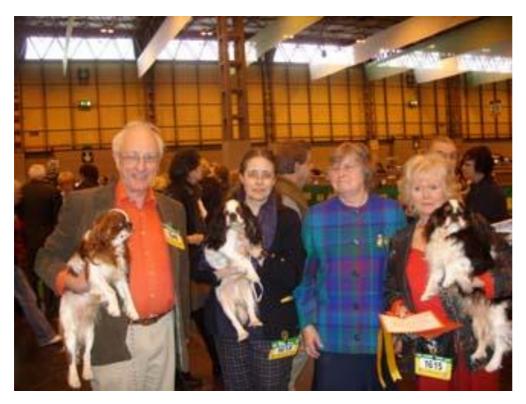

## Crufts 2008 Judge Caroline Gillies Compston

Alistair Mochrie's with Best Puppy Downsbank Algenon, Caroline Gurtner with the Bitch CC winner Ann East's Nastane Sweet Fanny Adams Judge Caroline Gillies Compston and Di Fry with BOB Ch Check Mate Amantra