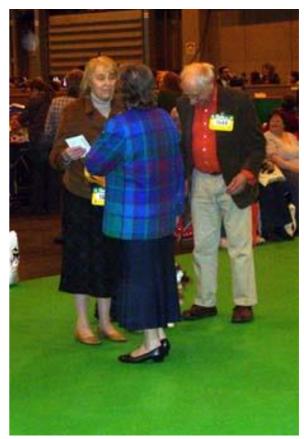

## Crufts 2008 Judge Caroline Gillies Compston

Alistair Mochrie's with Best Puppy Downsbank Algenon, Caroline Gurtner with the Bitch CC winner Ann East's Nastane Sweet Fanny Adams Judge Caroline Gillies Compston and Di Fry with BOB Ch Check Mate Amantra