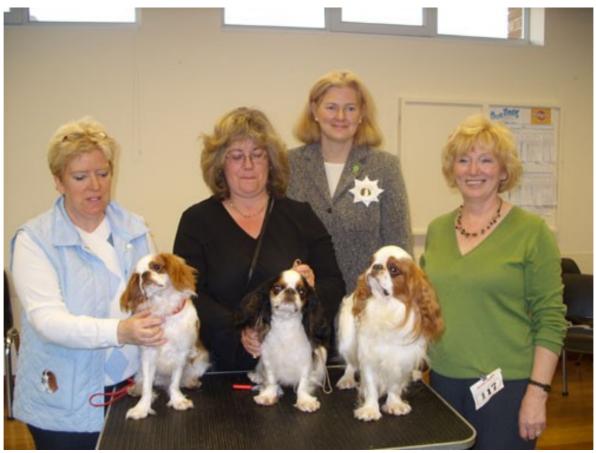

## King Charles Association Championship Show Judge Dr A Paloheimo

Mrs S Leach with Best Puppy Amantra Carte Blanch, Mrs C Hardiman with BIS Cofton Razzle Dazzle Em over Tovarich, Judge Dr A Paloheimo & Mrs S Waters with Dog CC Winner Maibee Bittersweet