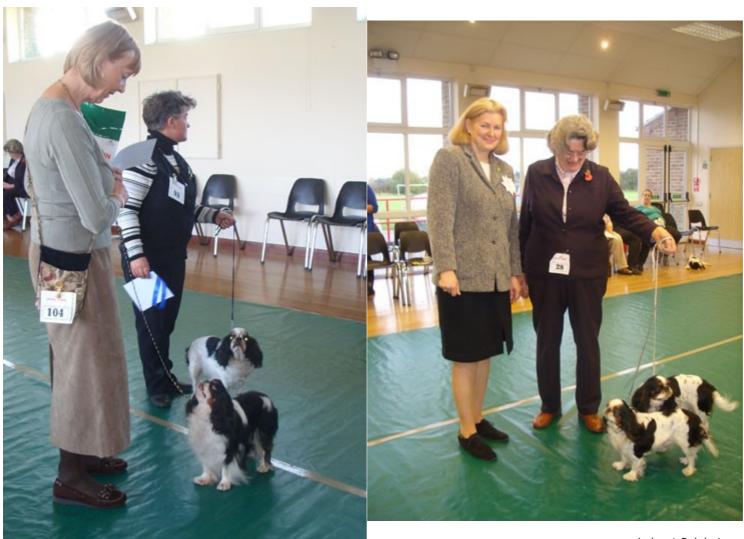

Brace Mrs K Stewart with Best Veteran Ch Marchog Marilla

Judge A Paloheima with Anne East and her Best

The Bitch CC Shortlist

Dog CC Line Up

Challenge for BOB

Ian Braid has retired as President of the Association And a presentation was made to him and his daughter Hazel Kirkby to acknowledge their work for the Club