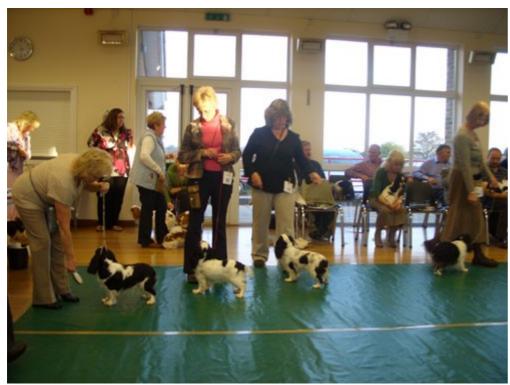

Brace Mrs K Stewart with Best Veteran Ch Marchog Marilla

Judge A Paloheima with Anne East and her Best

The Bitch CC Shortlist

Dog CC Line Up

Challenge for BOB

Ian Braid has retired as President of the Association And a presentation was made to him and his daughter Hazel Kirkby to acknowledge their work for the Club