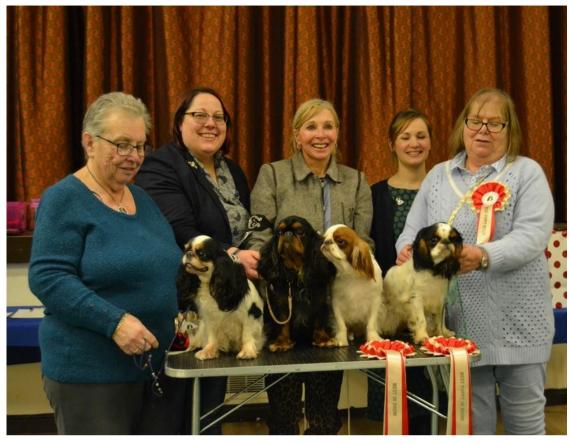

## JUDGE EMILY BAKER

Chris Dix with Best Veteran & Res Best Bitch CH Paulian Prudence ForBeewye JW, Becky Wileman with Best Dog Chocolate Moonlight At Headra, Caroline Bowles-Robinson with Best Bitch & BIS Baldragon Hold That Thought, judge Emily Baker and Claire Champion with Best Puppy Lankcombe Bette Davis