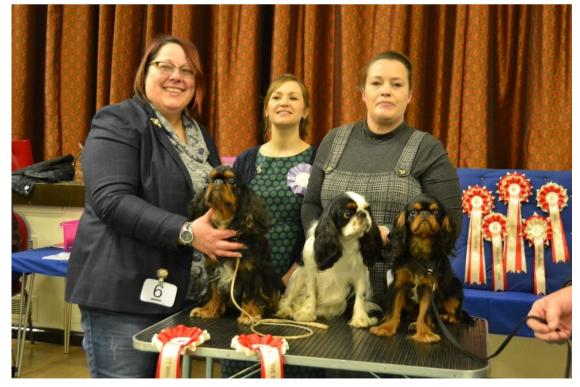

Becky Wileman with Best Dog Chocolate Moonlight At Headra, Judge Emily Baker, Toni Smith with Res Best Dog Rivermoor Alberto, and Steve & Gill Smith's Best Puppy Dog Mitapip Black is Magic For Justacharma