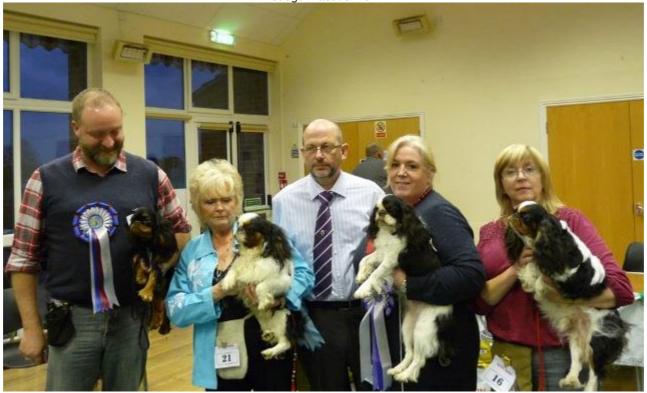

King Charles Spaniel Association Championship Show Judge Raoul Smith

John Goodwin with Best Puppy Amantra Queen of Clubs At Diggle, Di Fry with Dog CC & BOB Amantra Regalist Judge Rauol Smith Mea Kendall with Bitch Cc Amantra Charmful At Hedra and Tracy Jackson with Best Veteran Ch Amantra Winterberry