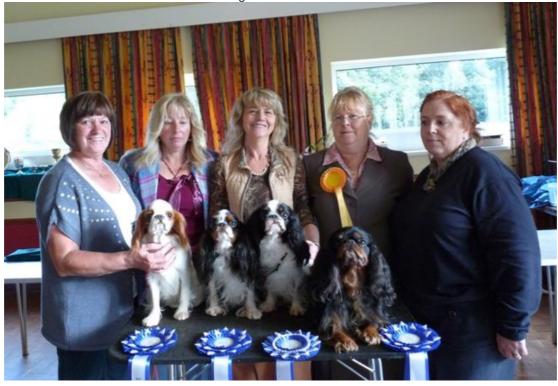

The King Charles Spaniel Club Open Show Sept 2010 Judge Sandra Ireland

Carol Siddle with Best Puppy Penemma Sweet Dream Caroline Robinson with Res BIS Baldragon Bootylicious Jean Coupland with Tucherish Clemency Judge Sandra Ireland and Mea Kendall with Best Opposite Sex & Best Veteran CH & Int CH Headra's Chocolate Box