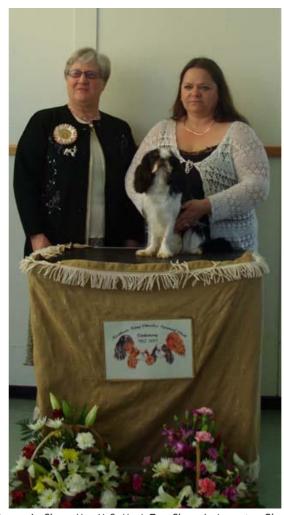

## 

CC & BOB Mr & Mrs Stewart's Marchog Macflannel Judge Mrs Lorraine Gillhespy Bitch Cc & Best Veteran Mrs B Plews's Ch Tewhit Titiana

## Northern King Charles Spaniel Club Championship Show 2009 Judge Lorraine Gillhespy

Best Puppy In Show Mrs M & Mr A Fox-Shone's Amantra Charlene

Veteran Dog Winners 1st Brynmars Red Clifford 2nd Downsbank Eduard