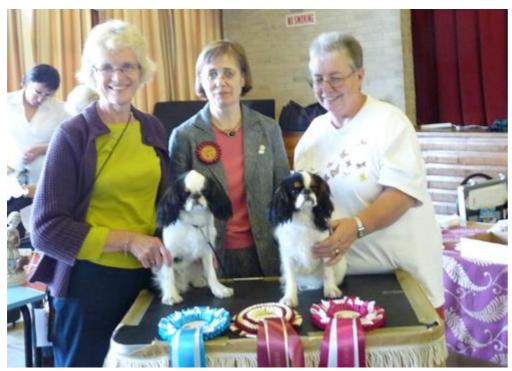

## THE NORTHERN KING CHARLES SPANIEL CLUB OPEN SHOW 12TH OCTOBER 2010 JUDGE MISS CAROLINE GURTNER

Pauline Sidgwick with Best Puppy Paulian Patented Judge Caroline Gurtner Maxine Fox-Shone with BIS Amantra Charlene And Shealagh Waters with Best Dog & Res BIS Maibee Debonaire