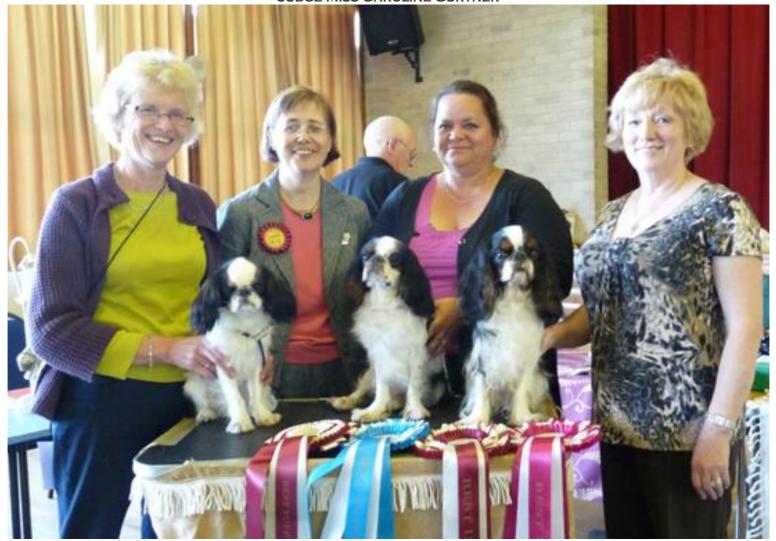

## THE NORTHERN KING CHARLES SPANIEL CLUB OPEN SHOW 12TH OCTOBER 2010 JUDGE MISS CAROLINE GURTNER

Pauline Sidgwick with Best Puppy Paulian Patented Judge Caroline Gurtner Maxine Fox-Shone with BIS Amantra Charlene And Shealagh Waters with Best Dog & Res BIS Maibee Debonaire

Pauline Sidgwick with Best Puppy Paulian Patented Judge Caroline Gurtner & Best Bitch Puppy Paulian Prudence For Beewye

Jean Coupland with Best Veteran CH Tucherish Violetta And Judge Caroline Gurtner

Minor Puppy Dog Winners