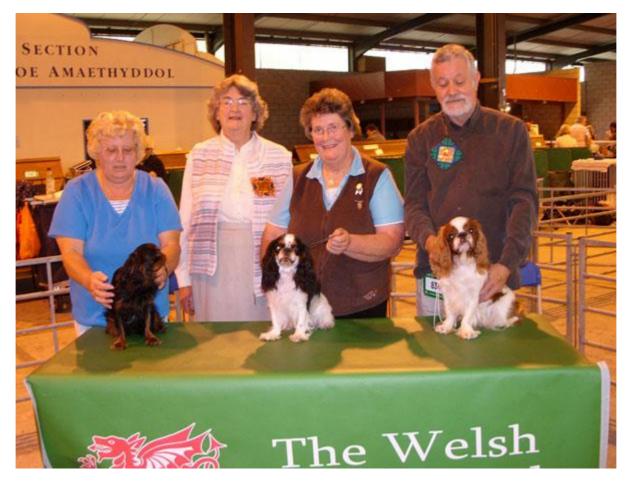

## WELSH Kennel Club Judge Anne East

Margaret Mallows with Lorraine Gillhespy's Best puppy Tucherish Lucretia Borgia, Judge Anne East. Valarie Harvey with Bitch CC winner Lankcombe Gabriella At Rivermoor JW and Jeff Lloyd with BOB & Dog CC winner Cwmhaf Forty Second Street