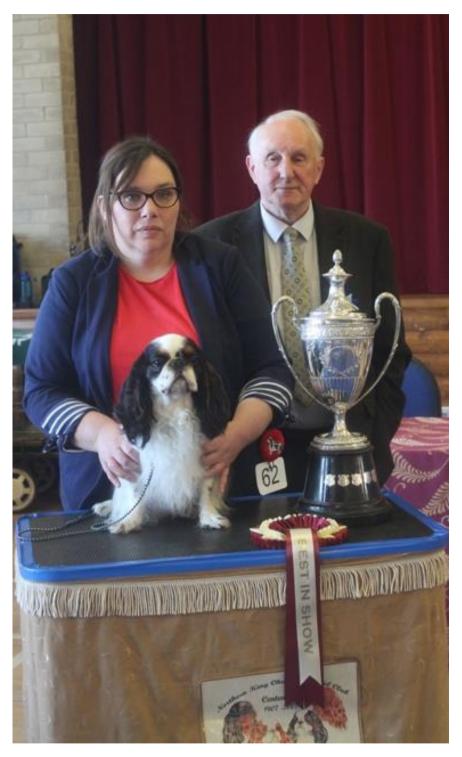

## The Northern King Charles Spaniel Club Championship Show 20<sup>th</sup> April 2019 Judge Mr Ian Willey Penemma

Claire Melville with Dog CC & BOB CH Amantra Chorale with Judge Ian Willey

Claire Melville with Dog CC & BOB CH Amantra Chorale, Ros Baker with Bitch CC Cofton Fairy Tale JW, Judge Ian Willey and Tracy Jackson with Res Dog CC & Res BIS CH Amantra Regal Duke