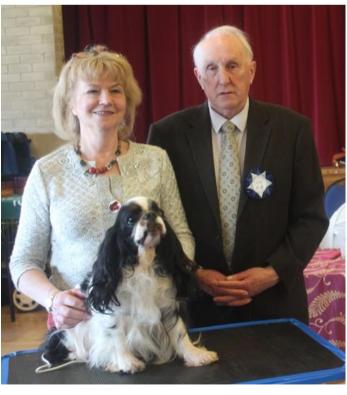

1, Liz Rushton with Res Bitch CC Justacharma She Is So Magic At Tiflin

2, Jean Coupland with Best Veteran CH Tucherish High Treason

Sandra Boyer with Best Bitch Puppy Ellinghurst Miss Saigon, Judge Ian Willey, and Gill Smith with Best Dog Puppy & BPIB Mitapip Black Is Magic For Justacharma