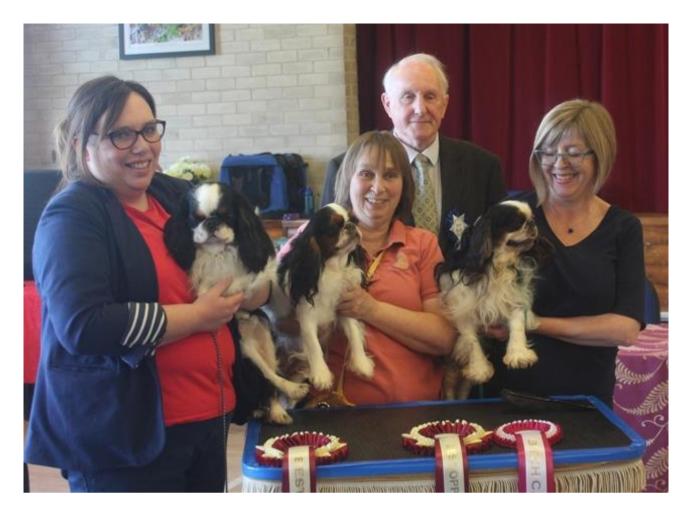

## The Northern King Charles Spaniel Club Championship Show 20<sup>th</sup> April 2019 Judge Mr Ian Willey Penemma

Claire Melville with Dog CC & BOB CH Amantra Chorale with Judge Ian Willey

Claire Melville with Dog CC & BOB CH Amantra Chorale, Ros Baker with Bitch CC Cofton Fairy Tale JW, Judge Ian Willey and Tracy Jackson with Res Dog CC & Res BIS CH Amantra Regal Duke