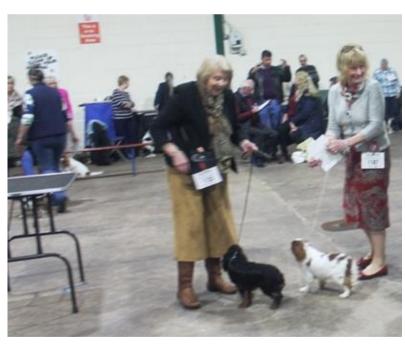

## **Veteran Dog Winner**

**Minor Puppy Dog Winners** 

1st & 2nd 3rd

3rd Minor Puppy Dog Amantra Summer Waltz With Diggle