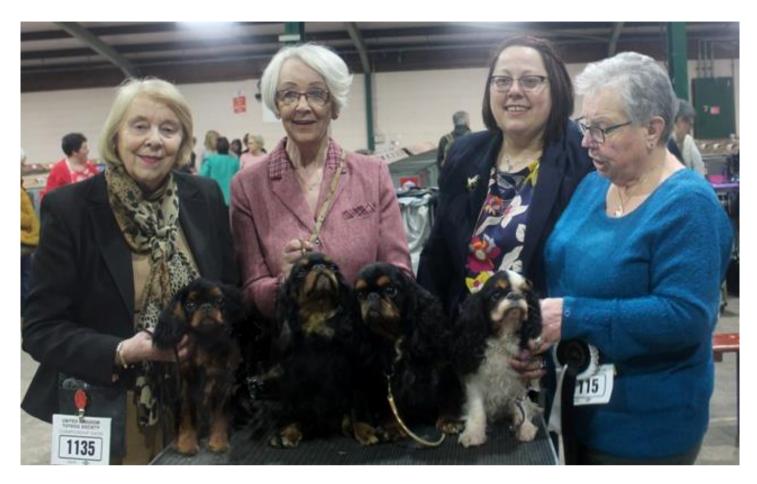

# UK Toy Dog Judge Margaret Mallows Pictures Sarah Maddison & Tom Ashburn

Ruth Mochrie with Best Puppy Downsbank Nightshade, Katherine Stewart with Bitch CC & BOB Marchog MacFlannelette, Becky Wildman with Dog CC Chocolate Moonlight At Headra and Chris Dix with Best veteran Ch Paulian Prudence for Beewye JW