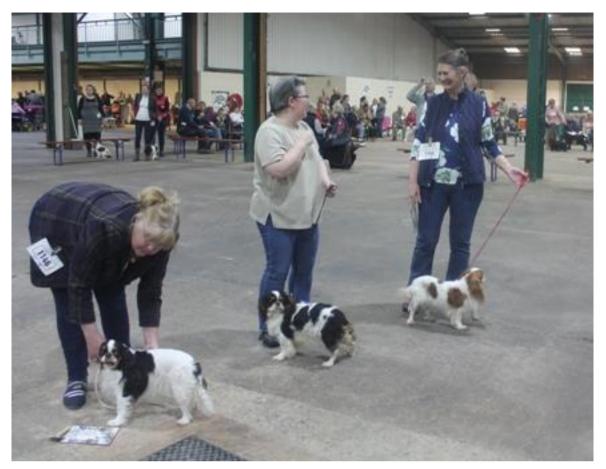

# UK Toy Dog Judge Margaret Mallows Pictures Sarah Maddison & Tom Ashburn

Ruth Mochrie with Best Puppy Downsbank Nightshade, Katherine Stewart with Bitch CC & BOB Marchog MacFlannelette, Becky Wildman with Dog CC Chocolate Moonlight At Headra and Chris Dix with Best veteran Ch Paulian Prudence for Beewye JW