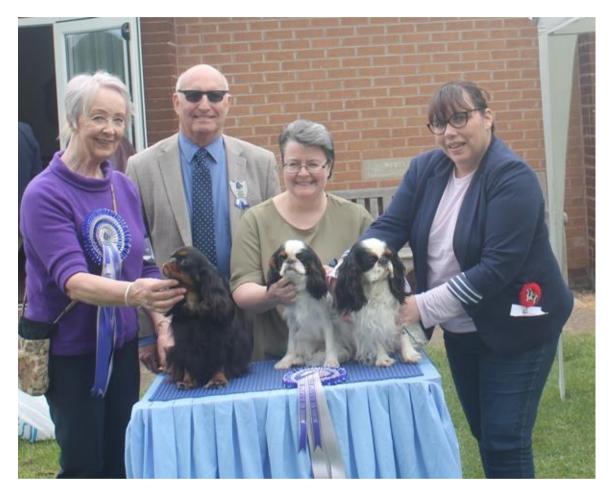

## The King Charles Spaniel Club Championship Show May 2019 – Judge Bryan Claydon

If anyone wants any of the photographs of their dogs deleted please contact, Sarah Maddison.

Katherine Stewart with Bitch CC & BIS CH Marchog Mac Flannelette, Judge Bryan Claydon, Sandra Boyer with Best Puppy Ellinghurst Kiki Dee, and Claire Melville with Dog