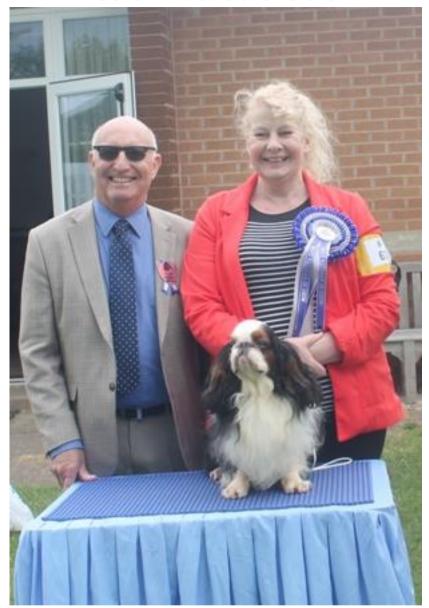

**CC CH Amantra Chorale** 

Judge Bryan Claydon with Julia Pennington and Best Veteran In Show Tudorhurst Diamond

Winner Veteran Dog

**Minor Puppy Dog Winners** 

Puppy Dog 1<sup>st</sup> & 2<sup>nd</sup>

Puppy Dog 3<sup>rd</sup>