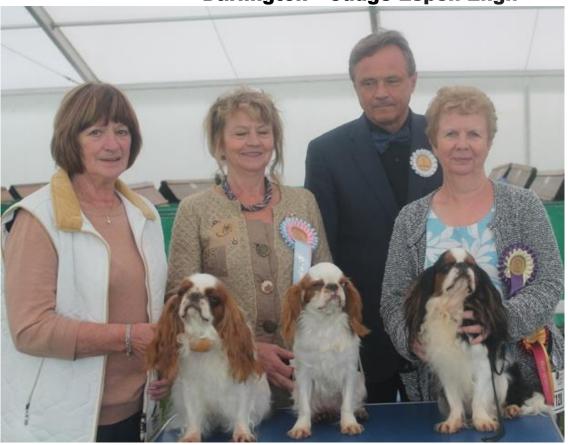

**Darlington – Judge Espen Engh** 

Carol Siddle with Bitch CC & BOB CH Penemma Misty For Me, Jean Coupland with Best Puppy Downsbank Snowdrop, Judge Espen Engh and Pauline Clark with Dog CC & Best Veteran Stonepit Super Sydney For Poltomic

Challenge For BOB

Best Puppy Awarded

Best Veteran Awarded he ended up Veteran Group 4

Carol Siddle with Bitch CC & BOB CH Penemma Misty For Me, Jean Coupland with Best Puppy Downsbank Snowdrop and Pauline Clark with Dog CC & Best Veteran Stonepit Super Sydney For Poltomic