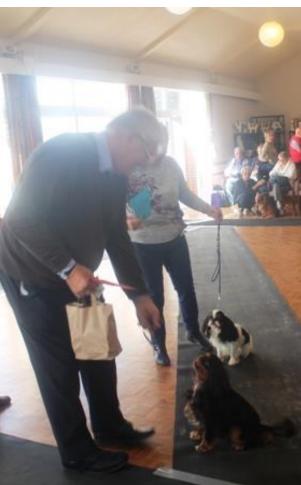

**Junior Dog Winners** 

**Graduate Dog Winner** 

**Post Graduate Dog Winners** 

Limit Dog Winner

**Open Dog Winner** 

Special Open B/t & Ruby Dog Winner

**Challenge for Best Dog** 

Stephen Goodwin with Best Dog Puppy Tucherish Andrew Carnegie. Judge David Anderson, Jean Coupland with Best Dog CH Tucherish High Treason and Stephen Smith with Res Best Dog Mitapip Black is Magic for Justacharma