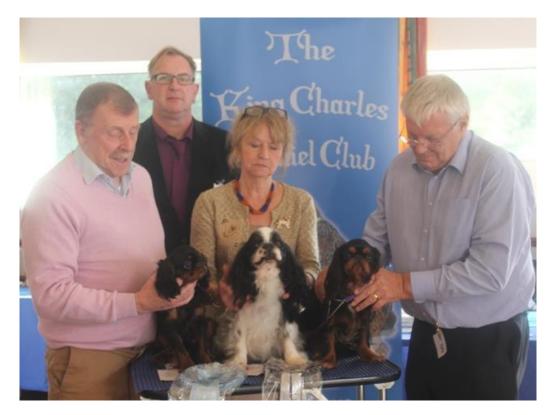

# The King Charles Spaniel Club Open Show 28<sup>th</sup> September 2019 Judge David Anderson

**Judge David Anderson with** 

Jean Coupland and Best Dog Stephen Smith with Res Best Dog

## & BIS CH Tucherish High Treason

& Res BIS Mitapip Black is Magic for Justacharma

David Anderson with Jean Coupland

& Best Puppy Tucherish Andrew Carnegie

Veteran Dog Winners

Minor Puppy Dog Winner

**Puppy Dog Winners** 

**Junior Dog Winners** 

**Graduate Dog Winner** 

**Post Graduate Dog Winners** 

Limit Dog Winner

**Open Dog Winner** 

Special Open B/t & Ruby Dog Winner

**Challenge for Best Dog** 

Stephen Goodwin with Best Dog Puppy Tucherish Andrew Carnegie. Judge David Anderson, Jean Coupland with Best Dog CH Tucherish High Treason and Stephen Smith with Res Best Dog Mitapip Black is Magic for Justacharma