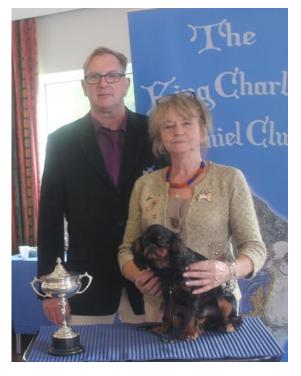

## & BIS CH Tucherish High Treason

& Res BIS Mitapip Black is Magic for Justacharma

David Anderson with Jean Coupland

& Best Puppy Tucherish Andrew Carnegie

Veteran Dog Winners

Minor Puppy Dog Winner

**Puppy Dog Winners** 