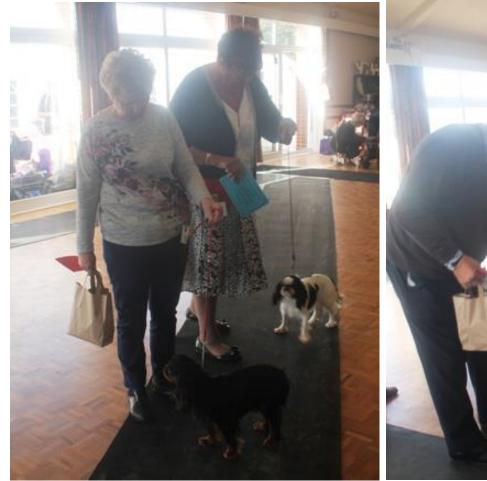

## & BIS CH Tucherish High Treason

& Res BIS Mitapip Black is Magic for Justacharma

David Anderson with Jean Coupland

& Best Puppy Tucherish Andrew Carnegie

Veteran Dog Winners

Minor Puppy Dog Winner

**Puppy Dog Winners** 

**Junior Dog Winners** 

**Graduate Dog Winner** 

**Post Graduate Dog Winners** 

Limit Dog Winner

**Open Dog Winner** 

Special Open B/t & Ruby Dog Winner

**Challenge for Best Dog** 

Stephen Goodwin with Best Dog Puppy Tucherish Andrew Carnegie. Judge David Anderson, Jean Coupland with Best Dog CH Tucherish High Treason and Stephen Smith with Res Best Dog Mitapip Black is Magic for Justacharma