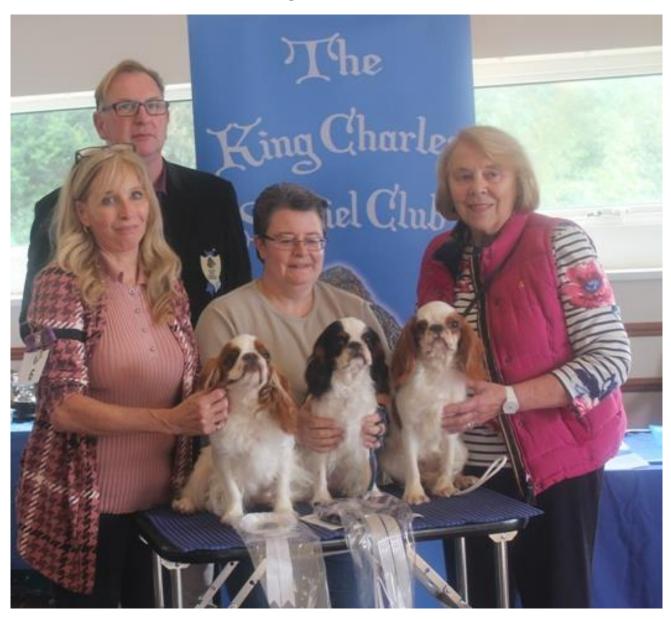

**Junior Dog Winners** 

**Graduate Dog Winner** 

**Post Graduate Dog Winners** 

Limit Dog Winner

**Open Dog Winner** 

Special Open B/t & Ruby Dog Winner

**Challenge for Best Dog** 

Stephen Goodwin with Best Dog Puppy Tucherish Andrew Carnegie. Judge David Anderson, Jean Coupland with Best Dog CH Tucherish High Treason and Stephen Smith with Res Best Dog Mitapip Black is Magic for Justacharma