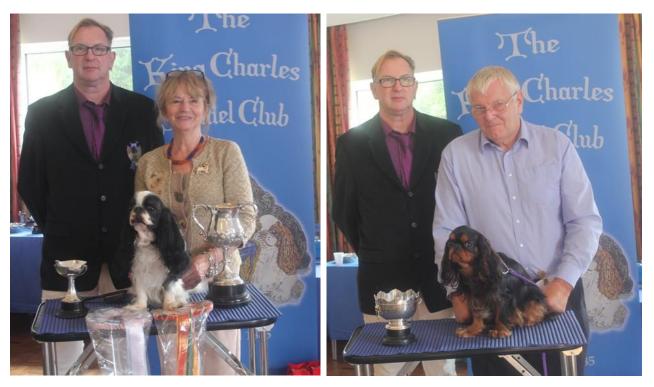

# The King Charles Spaniel Club Open Show 28<sup>th</sup> September 2019 Judge David Anderson

**Judge David Anderson with** 

Jean Coupland and Best Dog Stephen Smith with Res Best Dog

## & BIS CH Tucherish High Treason

& Res BIS Mitapip Black is Magic for Justacharma

David Anderson with Jean Coupland

& Best Puppy Tucherish Andrew Carnegie

Veteran Dog Winners

Minor Puppy Dog Winner

**Puppy Dog Winners** 

**Junior Dog Winners** 

**Graduate Dog Winner** 

**Post Graduate Dog Winners** 

Limit Dog Winner

**Open Dog Winner** 

Special Open B/t & Ruby Dog Winner

**Challenge for Best Dog** 

Stephen Goodwin with Best Dog Puppy Tucherish Andrew Carnegie. Judge David Anderson, Jean Coupland with Best Dog CH Tucherish High Treason and Stephen Smith with Res Best Dog Mitapip Black is Magic for Justacharma