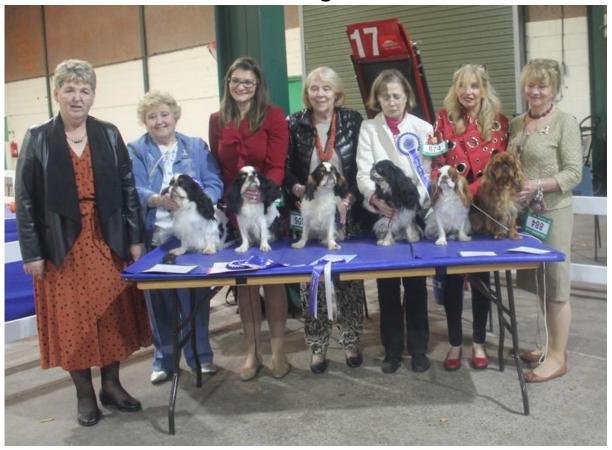

Midland Counties - Judge Jennifer Matches

Judge Jennifer Matches, Sheila Byers with Dog CC Ch Lanola Giorgio Armani With Simannie, Kirsty Miller with Bitch CC & BOB Ch Clussexx Reign It In Cavallibrook (Imp Usa), Ruth Mochrie with Best Puppy Downsbank Jeffrey, Caroline Gurtner with Best veteran Ch/Lux/Bel/Int Ch Fleur De Lys De Melcourt [Atc Am00637fra], Caroline Bowles – Robinson with Res Bitch CC Baldragon Hold That Thought and Jeannie Coupland with Res dog CC Ambassador Boy Star Of Tucherish (Imp Rus)